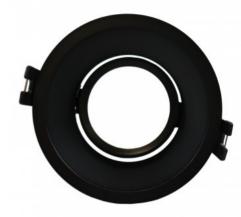

## Ref. B994

Adjustable polycarbonatedownlight ring specially designed to accommodate GU10/MR16 LED bulbs. It has an elegant and simple appearance. Its recessed cone-shaped design allows to focus the light to the desired point. Highly versatile, this recessed ring can be used in both domestic and commercial environments, either in new construction or to replace existing bulbs.\*\* Bulb not included\*\*.

## **Product variants**

Reference Attributes

B994-N Colour - Black

B994-B Colour - White