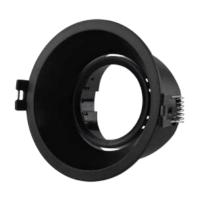

## Ref. B994

Adjustable polycarbonatedownlight ring specially designed to accommodate GU10/MR16 LED bulbs. It has an elegant and simple appearance. Its recessed cone-shaped design allows to focus the light to the desired point. Highly versatile, this recessed ring can be used in both domestic and commercial environments, either in new construction or to replace existing bulbs.\*\* Bulb not included\*\*.

## **Product variants**

Reference Attributes

B994-N Colour - Black

B994-B Colour - White