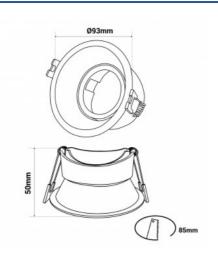

## Product data

| Orientable              | Yes                                   |
|-------------------------|---------------------------------------|
| Dimensions (mm) Lxlxh   | Ø 93 x 50 mm                          |
| Material                | Polycarbonate                         |
| Use Outdoor             | No                                    |
| IP                      | IP20                                  |
| Certificates            | CE, ROHS                              |
| Warranty                | According to legal guarantee: 2 years |
| Cutting dimensions (mm) | Ø 85 mm                               |
| Mounting                | Recessed                              |