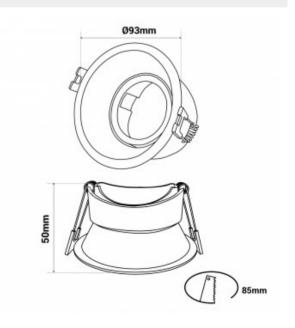

## Circular downlight ring for GU10 / MR16 bulb - Cut Ø 85 mm

## Product data

| Orientable              | Yes                                   |
|-------------------------|---------------------------------------|
| Dimensions (mm) Lxlxh   | Ø 93 x 50 mm                          |
| Material                | Polycarbonate                         |
| Use Outdoor             | No                                    |
| IP                      | IP20                                  |
| Certificates            | CE, ROHS                              |
| Warranty                | According to legal guarantee: 2 years |
| Cutting dimensions (mm) | Ø 85 mm                               |
| Mounting                | Recessed                              |