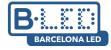

LED advertising display for lighting poles - Outdoor use - P4mm - 148 x 86,5cm

## Ref. DP4T1

Outdoor LED advertising display specially designed to be installed on poles or lampposts. It has an original design and incorporates the most innovative technology in the market that allows to reproduce images in high definition, guaranteeing a great visibility and visual impact, even at long distances. High brightness and resolution, image sharpness, high resistance, durability and minimum consumption are some of its main features. Thanks to its IP65 degree of protection, this display is totally resistant to rain, dust and unfavorable weather conditions. When installed at the top of the pole, it can be oriented to gain maximum visibility. Places of installation: public roads, exhibition centers, shopping malls, bus or train stations, airports, gymnasiums or markets. Product subject to special shipping conditions in mainland Spain and Balearic Islands: +100€ shipping costs.