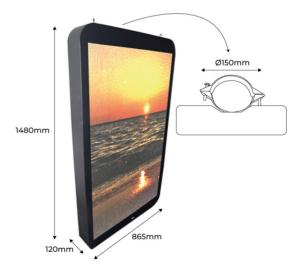

## Datos del producto

| LED Type              | SMD1921                             |  |
|-----------------------|-------------------------------------|--|
| Power (W)             | 236                                 |  |
| Nominal Voltage (V)   | 220 - 240 V/AC                      |  |
| Frequency (Hz)        | 50 - 60                             |  |
| Dimensions (mm) Lxlxh | 865 x 120 x 1480                    |  |
| Weight (g)            | 35Kg/m²                             |  |
| Use Outdoor           | Yes                                 |  |
| IP                    | IP65                                |  |
| Frequency of use      | Intensive                           |  |
| Lifetime (h)          | 100000                              |  |
| Certificates          | CE, ROHS                            |  |
| Warranty              | 3 years                             |  |
| Maximum power (W)     | 786                                 |  |
| Connectivity          | LAN, Wifi                           |  |
| Brightness            | brightness 5000cd/m²                |  |
| Picture Format        | BMP, GIF, JPEG, JPG, PNG            |  |
| Colours               | 280 trillion                        |  |
| Video                 | AVI, FLV, MKV, MOV, MP4, MPEG4, WMV |  |