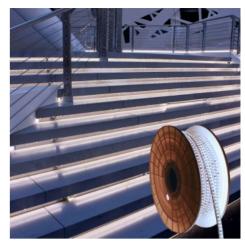

## Ref. B1550-50

LED strip 220V suitable for outdoor use in roll of 50 meters. It connects directly to the electric current without the need of transformer or rectifier.It incorporates high quality SMD2835 LED chips with a density of 120 chips/meter.It has the possibility of making cuts every 10 cm, making it very versatile for different lighting projects.Its great flexibility allows it to adapt to almost any surface and it is also suitable for outdoor use thanks to its high degree of protection: IP67.It has a beam opening angle of 180° and a high color rendering index (CRI>90), faithfully reproducing colors, similar to natural light.Available in warm white (2700K), neutral white (4000K) and cool white (6000K).Due to its characteristics, it is ideal for installation in places where high brightness is required.