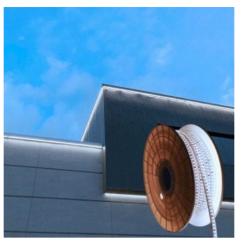

## Ref. B1550-50

LED strip 220V suitable for outdoor use in roll of 50 meters. It connects directly to the electric current without the need of transformer or rectifier.It incorporates high quality SMD2835 LED chips with a density of 120 chips/meter.It has the possibility of making cuts every 10 cm, making it very versatile for different lighting projects.Its great flexibility allows it to adapt to almost any surface and it is also suitable for outdoor use thanks to its high degree of protection: IP67.It has a beam opening angle of 180° and a high color rendering index (CRI>90), faithfully reproducing colors, similar to natural light.Available in warm white (2700K), neutral white (4000K) and cool white (6000K).Due to its characteristics, it is ideal for installation in places where high brightness is required.