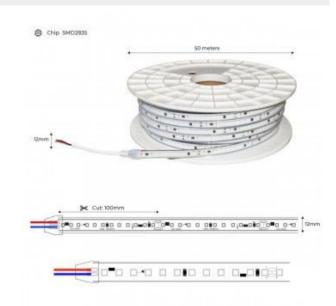

LED Strip 220V - 950W (6000xSMD2835) 12mm - IP67 - Roll 50 meters - Cutting every 10cm

## Ref. B1550-50

LED strip 220V suitable for outdoor use in roll of 50 meters. It connects directly to the electric current without the need of transformer or rectifier.It incorporates high quality SMD2835 LED chips with a density of 120 chips/meter.It has the possibility of making cuts every 10 cm, making it very versatile for different lighting projects.Its great flexibility allows it to adapt to almost any surface and it is also suitable for outdoor use thanks to its high degree of protection: IP67.It has a beam opening angle of 180° and a high color rendering index (CRI>90), faithfully reproducing colors, similar to natural light.Available in warm white (2700K), neutral white (4000K) and cool white (6000K).Due to its characteristics, it is ideal for installation in places where high brightness is required.