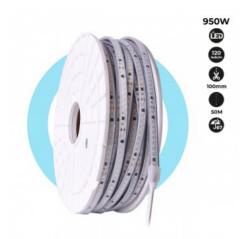

LED Strip 220V - 950W (6000xSMD2835) 12mm - IP67 - Roll 50 meters - Cutting every 10cm

## Ref. B1550-50

LED strip 220V suitable for outdoor use in roll of 50 meters. It connects directly to the electric current without the need of transformer or rectifier.It incorporates high quality SMD2835 LED chips with a density of 120 chips/meter.It has the possibility of making cuts every 10 cm, making it very versatile for different lighting projects.Its great flexibility allows it to adapt to almost any surface and it is also suitable for outdoor use thanks to its high degree of protection: IP67.It has a beam opening angle of 180° and a high color rendering index (CRI>90), faithfully reproducing colors, similar to natural light.Available in warm white (2700K), neutral white (4000K) and cool white (6000K).Due to its characteristics, it is ideal for installation in places where high brightness is required.

## Product data

| Hue                 | Cool white, Neutral white, Warm white |
|---------------------|---------------------------------------|
| Kelvin (K)          | 6000, 4000, 2700                      |
| Lumens (Lm)         | 89300                                 |
| Efficiency (Lm/w)   | 96                                    |
| CRI                 | 90-95                                 |
| Beam angle (°)      | 180                                   |
| LED Type            | SMD 2835                              |
| Power (W)           | 950                                   |
| Nominal Voltage (V) | 220 - 240 V/AC                        |
| Frequency (Hz)      | 50 - 60                               |
| Use Outdoor         | Yes                                   |
| IP                  | IP67                                  |
| Temperature range   | -20°C ~ +40°C                         |
| Frequency of use    | Normal                                |
| Certificates        | CE, ROHS                              |
| Warranty            | 3 years                               |
| Power/m (W/m)       | 19                                    |
| No. of chips/metre  | 120                                   |