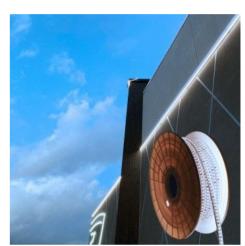

## Ref. B1550-50

LED strip 220V suitable for outdoor use in roll of 50 meters. It connects directly to the electric current without the need of transformer or rectifier.It incorporates high quality SMD2835 LED chips with a density of 120 chips/meter.It has the possibility of making cuts every 10 cm, making it very versatile for different lighting projects.Its great flexibility allows it to adapt to almost any surface and it is also suitable for outdoor use thanks to its high degree of protection: IP67.It has a beam opening angle of 180° and a high color rendering index (CRI>90), faithfully reproducing colors, similar to natural light.Available in warm white (2700K), neutral white (4000K) and cool white (6000K).Due to its characteristics, it is ideal for installation in places where high brightness is required.