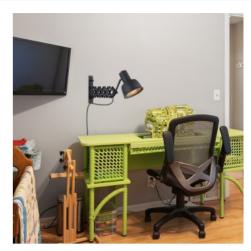

## Ref. LV132

Wall-mounted extendable accordion-style lamp with a vintage industrial design, made of high-quality aluminum. Available in two colors: golden and matte black.Inspired by the typical workshop sconces for work areas. Perfect for studios and bedrooms that intend to give an industrial air to the environment.Its extendable arm and 300° adjustable head allow a wide range of possibilities to direct the light beam.It has E27 socket and a 1540mm long cable. The switch is located on the cable.\*\*Light bulb not included\*\*