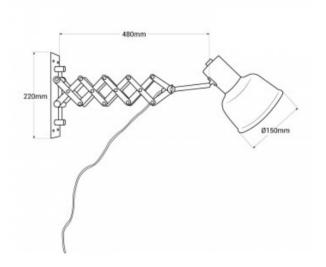

## Ref. LV132

Wall-mounted extendable accordion-style lamp with a vintage industrial design, made of high-quality aluminum. Available in two colors: golden and matte black.Inspired by the typical workshop sconces for work areas. Perfect for studios and bedrooms that intend to give an industrial air to the environment.Its extendable arm and 300° adjustable head allow a wide range of possibilities to direct the light beam.It has E27 socket and a 1540mm long cable. The switch is located on the cable.\*\*Light bulb not included\*\*