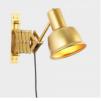

## Ref. LV132

Wall-mounted extendable accordion-style lamp with a vintage industrial design, made of high-quality aluminum. Available in two colors: golden and matte black.Inspired by the typical workshop sconces for work areas. Perfect for studios and bedrooms that intend to give an industrial air to the environment.Its extendable arm and 300° adjustable head allow a wide range of possibilities to direct the light beam.It has E27 socket and a 1540mm long cable. The switch is located on the cable.\*\*Light bulb not included\*\*

## **Product variants**

Reference **Attributes** 

LV132-N Colour - Black

LV132-D Colour - Gold