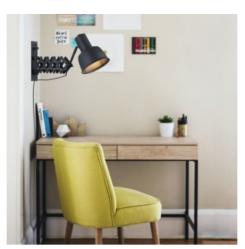

## Ref. LV132

Wall-mounted extendable accordion-style lamp with a vintage industrial design, made of high-quality aluminum. Available in two colors: golden and matte black.Inspired by the typical workshop sconces for work areas. Perfect for studios and bedrooms that intend to give an industrial air to the environment.Its extendable arm and 300° adjustable head allow a wide range of possibilities to direct the light beam.It has E27 socket and a 1540mm long cable. The switch is located on the cable.\*\*Light bulb not included\*\*