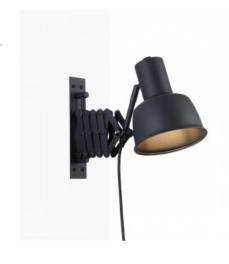

## Vintage bellows wall lamp "ROMA" - E27

## Ref. LV132

Wall-mounted extendable accordion-style lamp with a vintage industrial design, made of high-quality aluminum. Available in two colors: golden and matte black.Inspired by the typical workshop sconces for work areas. Perfect for studios and bedrooms that intend to give an industrial air to the environment.Its extendable arm and 300° adjustable head allow a wide range of possibilities to direct the light beam.It has E27 socket and a 1540mm long cable. The switch is located on the cable.\*\*Light bulb not included\*\*

## Product data

| Nominal Voltage (V) | 220 - 240 V/AC                        |
|---------------------|---------------------------------------|
| Frequency (Hz)      | 50 - 60                               |
| Socket              | E27                                   |
| Orientable          | Yes                                   |
| Material            | Aluminium                             |
| IP                  | IP20                                  |
| Certificates        | CE, ROHS                              |
| Warranty            | According to legal guarantee: 2 years |
| Mounting            | Surface                               |
| Maximum power (W)   | 40W                                   |
| Style               | Industrial, Vintage                   |
| Connection          | Plug                                  |