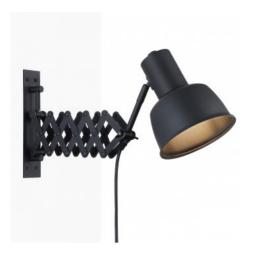

## Vintage bellows wall lamp "ROMA" - E27

## Ref. LV132

Wall-mounted extendable accordion-style lamp with a vintage industrial design, made of high-quality aluminum. Available in two colors: golden and matte black.Inspired by the typical workshop sconces for work areas. Perfect for studios and bedrooms that intend to give an industrial air to the environment.Its extendable arm and 300° adjustable head allow a wide range of possibilities to direct the light beam.It has E27 socket and a 1540mm long cable. The switch is located on the cable.\*\*Light bulb not included\*\*

## Product data

| Nominal Voltage (V) | 220 - 240 V/AC                        |
|---------------------|---------------------------------------|
| Frequency (Hz)      | 50 - 60                               |
| Socket              | E27                                   |
| Orientable          | Yes                                   |
| Material            | Aluminium                             |
| IP                  | IP20                                  |
| Certificates        | CE, ROHS                              |
| Warranty            | According to legal guarantee: 2 years |
| Mounting            | Surface                               |
| Maximum power (W)   | 40W                                   |
| Style               | Industrial, Vintage                   |
| Connection          | Plug                                  |