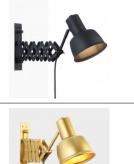

## Ref. LV132

Wall-mounted extendable accordion-style lamp with a vintage industrial design, made of high-quality aluminum. Available in two colors: golden and matte black.Inspired by the typical workshop sconces for work areas. Perfect for studios and bedrooms that intend to give an industrial air to the environment.Its extendable arm and 300° adjustable head allow a wide range of possibilities to direct the light beam.It has E27 socket and a 1540mm long cable. The switch is located on the cable.\*\*Light bulb not included\*\*

## **Product variants**

Reference **Attributes** 

LV132-N Colour - Black

LV132-D Colour - Gold