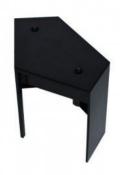

## Ref. B9010-160

Vertex connector for linear luminaire, which allows the union of 2 luminaires forming an angle of 60°. Valid for linear references: B9010 / B9020 / B9030.\*\*Includes metal fixing plate, screws and plastic trim in the color of your choice\*\*.

## Product data

| Material     | Metal, Plastic |
|--------------|----------------|
| Certificates | CE, ROHS       |

| Product variants |                |   |
|------------------|----------------|---|
| Reference        | Attributes     |   |
|                  |                | A |
| B9010-160-N      | Colour - Black |   |
| B9010-160-B      | Colour - White |   |