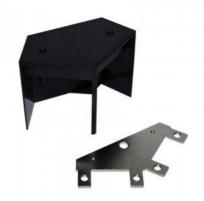

## Ref. B9010-160

Vertex connector for linear luminaire, which allows the union of 2 luminaires forming an angle of 60°. Valid for linear references: B9010 / B9020 / B9030.\*\*Includes metal fixing plate, screws and plastic trim in the color of your choice\*\*.

## Product data

| Material     | Metal, Plastic |
|--------------|----------------|
| Certificates | CE, ROHS       |

| Product variants |                |   |
|------------------|----------------|---|
| Reference        | Attributes     |   |
|                  |                | A |
| B9010-160-N      | Colour - Black |   |
| B9010-160-B      | Colour - White |   |