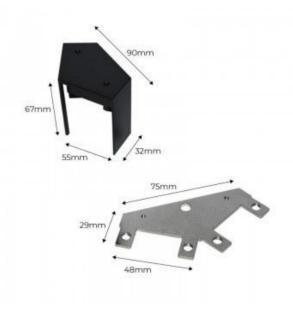

## Ref. B9010-160

Vertex connector for linear luminaire, which allows the union of 2 luminaires forming an angle of 60°. Valid for linear references: B9010 / B9020 / B9030.\*\*Includes metal fixing plate, screws and plastic trim in the color of your choice\*\*.