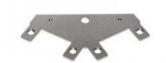

## Ref. B9010-160

Vertex connector for linear luminaire, which allows the union of 2 luminaires forming an angle of 60°. Valid for linear references: B9010 / B9020 / B9030.\*\*Includes metal fixing plate, screws and plastic trim in the color of your choice\*\*.