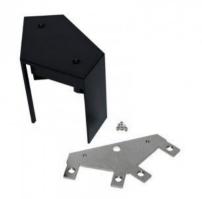

## Ref. B9010-160

Vertex connector for linear luminaire, which allows the union of 2 luminaires forming an angle of 60°. Valid for linear references: B9010 / B9020 / B9030.\*\*Includes metal fixing plate, screws and plastic trim in the color of your choice\*\*.

## Product data

| Material     | Metal, Plastic |
|--------------|----------------|
| Certificates | CE, ROHS       |

| Product variants |                |   |
|------------------|----------------|---|
| Reference        | Attributes     |   |
|                  |                | A |
| B9010-160-N      | Colour - Black |   |
| B9010-160-B      | Colour - White |   |