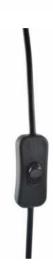

## Ref. K17-C

E27 lamp holder with PVC cable, switch and plug for hanging lamps. Versatile and easily adaptable to different decorative styles, perfect for customizing any space by choosing the desired shade. The cable is 3.38 m long and is adjustable by means of two wall fixing clips that allow a customized installation and adjustment. It incorporates a switch and a standard Schuko plug at its end. The socket is compatible with any E27 bulb with a maximum of 60W.\*\* Available in black and white - Includes 2 fixing clips with screws\*\*.