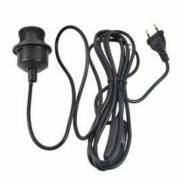

## Ref. K17-C

E27 lamp holder with PVC cable, switch and plug for hanging lamps. Versatile and easily adaptable to different decorative styles, perfect for customizing any space by choosing the desired shade. The cable is 3.38 m long and is adjustable by means of two wall fixing clips that allow a customized installation and adjustment. It incorporates a switch and a standard Schuko plug at its end. The socket is compatible with any E27 bulb with a maximum of 60W.\*\* Available in black and white - Includes 2 fixing clips with screws\*\*.