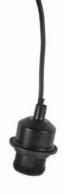

## Ref. K17-C

E27 lamp holder with PVC cable, switch and plug for hanging lamps. Versatile and easily adaptable to different decorative styles, perfect for customizing any space by choosing the desired shade. The cable is 3.38 m long and is adjustable by means of two wall fixing clips that allow a customized installation and adjustment. It incorporates a switch and a standard Schuko plug at its end. The socket is compatible with any E27 bulb with a maximum of 60W.\*\* Available in black and white - Includes 2 fixing clips with screws\*\*.