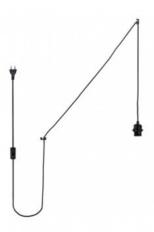

## Ref. K17-C

E27 lamp holder with PVC cable, switch and plug for hanging lamps. Versatile and easily adaptable to different decorative styles, perfect for customizing any space by choosing the desired shade. The cable is 3.38 m long and is adjustable by means of two wall fixing clips that allow a customized installation and adjustment. It incorporates a switch and a standard Schuko plug at its end. The socket is compatible with any E27 bulb with a maximum of 60W.\*\* Available in black and white - Includes 2 fixing clips with screws\*\*.