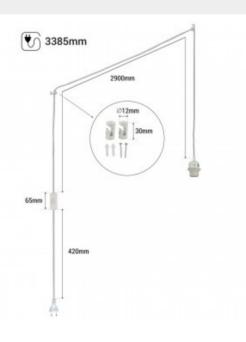

## Ref. K17-C

E27 lamp holder with PVC cable, switch and plug for hanging lamps. Versatile and easily adaptable to different decorative styles, perfect for customizing any space by choosing the desired shade. The cable is 3.38 m long and is adjustable by means of two wall fixing clips that allow a customized installation and adjustment. It incorporates a switch and a standard Schuko plug at its end. The socket is compatible with any E27 bulb with a maximum of 60W.\*\* Available in black and white - Includes 2 fixing clips with screws\*\*.