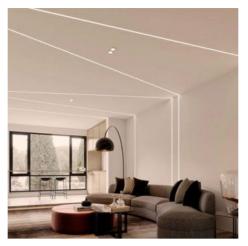

## Ref. N511-5M

Flexible single-colorLED neon for decorative lighting of great visual impact. It adapts to different surfaces, offering enormous versatility to make any design a reality. It incorporates COB LED chips, with a high density (320ch/m), ensuring a homogeneous and high quality lighting, with a power of 11W/m. Due to its high degree of protection, IP67, this product is suitable for outdoor use. It emits light from its upper face, allowing vertical curvature.\*\*The complete kit includes 15 staples + 6 caps\*\*.