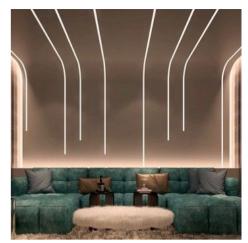

## Ref. N511-5M

Flexible single-colorLED neon for decorative lighting of great visual impact. It adapts to different surfaces, offering enormous versatility to make any design a reality. It incorporates COB LED chips, with a high density (320ch/m), ensuring a homogeneous and high quality lighting, with a power of 11W/m. Due to its high degree of protection, IP67, this product is suitable for outdoor use. It emits light from its upper face, allowing vertical curvature.\*\*The complete kit includes 15 staples + 6 caps\*\*.