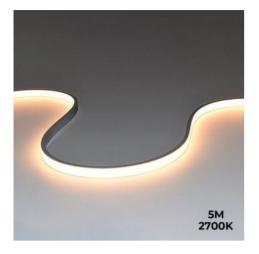

## Ref. N511-5M

Flexible single-colorLED neon for decorative lighting of great visual impact. It adapts to different surfaces, offering enormous versatility to make any design a reality. It incorporates COB LED chips, with a high density (320ch/m), ensuring a homogeneous and high quality lighting, with a power of 11W/m. Due to its high degree of protection, IP67, this product is suitable for outdoor use. It emits light from its upper face, allowing vertical curvature.\*\*The complete kit includes 15 staples + 6 caps\*\*.

## **Product variants**

| Reference   | Attributes                            |             |
|-------------|---------------------------------------|-------------|
|             |                                       |             |
|             |                                       |             |
| N511-5M-270 | Colour temperature - Warm white 2700K | 5M<br>2700K |
|             |                                       |             |
|             |                                       |             |
| N511-5M-BF  | Colour temperature - Cool white 6000K | 5M<br>6000K |