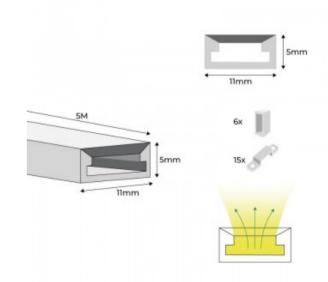

Flexible LED neon 24V DC - 5x11mm - 5 meters - Complete kit - 11W/m - 320ch/m - IP 67 - Vertical curvature

## Ref. N511-5M

Flexible single-colorLED neon for decorative lighting of great visual impact. It adapts to different surfaces, offering enormous versatility to make any design a reality. It incorporates COB LED chips, with a high density (320ch/m), ensuring a homogeneous and high quality lighting, with a power of 11W/m. Due to its high degree of protection, IP67, this product is suitable for outdoor use. It emits light from its upper face, allowing vertical curvature.\*\*The complete kit includes 15 staples + 6 caps\*\*.