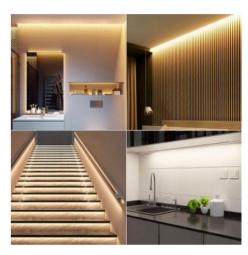

## Ref. N511-5M

Flexible single-colorLED neon for decorative lighting of great visual impact. It adapts to different surfaces, offering enormous versatility to make any design a reality. It incorporates COB LED chips, with a high density (320ch/m), ensuring a homogeneous and high quality lighting, with a power of 11W/m. Due to its high degree of protection, IP67, this product is suitable for outdoor use. It emits light from its upper face, allowing vertical curvature.\*\*The complete kit includes 15 staples + 6 caps\*\*.