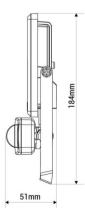

## Ref. B1462-S

Outdoor LED projector with PIR sensor with compact and resistant design, with high quality standards. It incorporates a high precision PIR sensor, which allows adjusting different parameters such as range, light level and time of the luminaire on, to adjust it to the user's needs. With a power of 30W and an efficiency of 100 Im/W, it is an ideal product for the replacement of traditional reflectors, which will also allow great energy savings. It emits neutral white light (4000K). Thanks to its IP54 degree of protection, it is suitable for outdoor use.

## Datos del producto

| Hue                 | Neutral white                         |
|---------------------|---------------------------------------|
| Kelvin (K)          | 4000                                  |
| Efficiency (Lm/w)   | 100                                   |
| Opening angle (°)   | 120                                   |
| Power (W)           | 30                                    |
| Nominal Voltage (V) | 220 - 240 V/AC                        |
| Sensor              | Yes                                   |
| Use Outdoor         | Yes                                   |
| IP                  | IP54                                  |
| Certificates        | CE, ROHS                              |
| Warranty            | According to legal guarantee: 2 years |