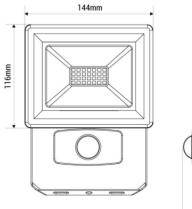

## Ref. B1462-S

Outdoor LED projector with PIR sensor with compact and resistant design, with high quality standards. It incorporates a high precision PIR sensor, which allows adjusting different parameters such as range, light level and time of the luminaire on, to adjust it to the user's needs. With a power of 30W and an efficiency of 100 Im/W, it is an ideal product for the replacement of traditional reflectors, which will also allow great energy savings. It emits neutral white light (4000K). Thanks to its IP54 degree of protection, it is suitable for outdoor use.

## Datos del producto

| Hue                 | Neutral white                         |
|---------------------|---------------------------------------|
| Kelvin (K)          | 4000                                  |
| Efficiency (Lm/w)   | 100                                   |
| Opening angle (°)   | 120                                   |
| Power (W)           | 30                                    |
| Nominal Voltage (V) | 220 - 240 V/AC                        |
| Sensor              | Yes                                   |
| Use Outdoor         | Yes                                   |
| IP                  | IP54                                  |
| Certificates        | CE, ROHS                              |
| Warranty            | According to legal guarantee: 2 years |