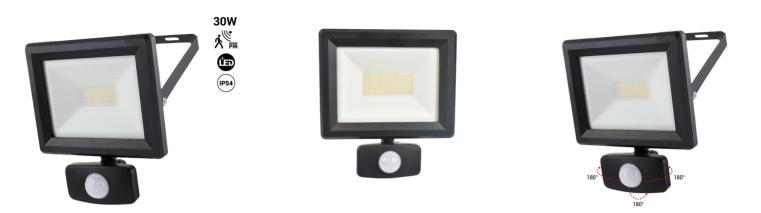

## Outdoor LED Projector with PIR Sensor - IP54 - 120° - 4000K- 30W

## Ref. B1462-S

Outdoor LED projector with PIR sensor with compact and resistant design, with high quality standards. It incorporates a high precision PIR sensor, which allows adjusting different parameters such as range, light level and time of the luminaire on, to adjust it to the user's needs. With a power of 30W and an efficiency of 100 Im/W, it is an ideal product for the replacement of traditional reflectors, which will also allow great energy savings. It emits neutral white light (4000K). Thanks to its IP54 degree of protection, it is suitable for outdoor use.

## Datos del producto

| Hue                 | Neutral white                         |
|---------------------|---------------------------------------|
| Kelvin (K)          | 4000                                  |
| Efficiency (Lm/w)   | 100                                   |
| Opening angle (°)   | 120                                   |
| Power (W)           | 30                                    |
| Nominal Voltage (V) | 220 - 240 V/AC                        |
| Sensor              | Yes                                   |
| Use Outdoor         | Yes                                   |
| IP                  | IP54                                  |
| Certificates        | CE, ROHS                              |
| Warranty            | According to legal guarantee: 2 years |