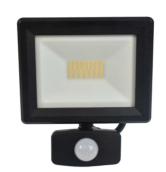

## Outdoor LED Projector with Motion Sensor- IP54 - 120° - 4000K- 20W

## Ref. B1461-S

Outdoor LED projector with PIR sensor with compact and resistant design, with high quality standards. It incorporates a high precision PIR sensor, which allows adjusting different parameters such as range, light level and time of the luminaire, to adjust it to the user's needs. With a power of 20W and a luminous efficiency of 100 lm/W, it is an ideal product for the replacement of traditional reflectors, which will also allow great energy savings. It emits neutral white light (4000K). Thanks to its IP54 degree of protection, it is suitable for outdoor use.