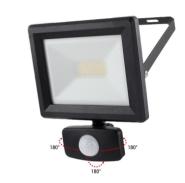

## Outdoor LED Projector with Motion Sensor- IP54 - 120° - 4000K- 20W

## Ref. B1461-S

Outdoor LED projector with PIR sensor with compact and resistant design, with high quality standards. It incorporates a high precision PIR sensor, which allows adjusting different parameters such as range, light level and time of the luminaire, to adjust it to the user's needs. With a power of 20W and a luminous efficiency of 100 lm/W, it is an ideal product for the replacement of traditional reflectors, which will also allow great energy savings. It emits neutral white light (4000K). Thanks to its IP54 degree of protection, it is suitable for outdoor use.

## Datos del producto

| Kelvin (K)          | 4000                                  |
|---------------------|---------------------------------------|
| Efficiency (Lm/w)   | 100                                   |
| CRI                 | 80-85                                 |
| Opening angle (°)   | 120                                   |
| LED Type            | SMD 2835                              |
| Power (W)           | 20                                    |
| Nominal Voltage (V) | 220 - 240 V/AC                        |
| Sensor              | Yes                                   |
| Use Outdoor         | Yes                                   |
| IP                  | IP54                                  |
| Certificates        | CE, ROHS                              |
| Warranty            | According to legal guarantee: 2 years |