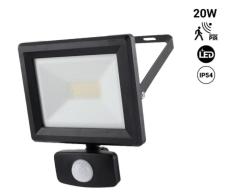

## Outdoor LED Projector with Motion Sensor- IP54 - 120° - 4000K- 20W

## Ref. B1461-S

Outdoor LED projector with PIR sensor with compact and resistant design, with high quality standards. It incorporates a high precision PIR sensor, which allows adjusting different parameters such as range, light level and time of the luminaire, to adjust it to the user's needs. With a power of 20W and a luminous efficiency of 100 lm/W, it is an ideal product for the replacement of traditional reflectors, which will also allow great energy savings. It emits neutral white light (4000K). Thanks to its IP54 degree of protection, it is suitable for outdoor use.

## Datos del producto

| Kelvin (K)          | 4000                                  |
|---------------------|---------------------------------------|
| Efficiency (Lm/w)   | 100                                   |
| CRI                 | 80-85                                 |
| Opening angle (°)   | 120                                   |
| LED Type            | SMD 2835                              |
| Power (W)           | 20                                    |
| Nominal Voltage (V) | 220 - 240 V/AC                        |
| Sensor              | Yes                                   |
| Use Outdoor         | Yes                                   |
| IP                  | IP54                                  |
| Certificates        | CE, ROHS                              |
| Warranty            | According to legal guarantee: 2 years |