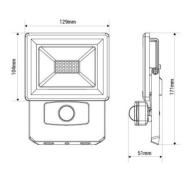

## Outdoor LED Projector with Motion Sensor- IP54 - 120° - 4000K- 20W

## Ref. B1461-S

Outdoor LED projector with PIR sensor with compact and resistant design, with high quality standards. It incorporates a high precision PIR sensor, which allows adjusting different parameters such as range, light level and time of the luminaire, to adjust it to the user's needs. With a power of 20W and a luminous efficiency of 100 lm/W, it is an ideal product for the replacement of traditional reflectors, which will also allow great energy savings. It emits neutral white light (4000K). Thanks to its IP54 degree of protection, it is suitable for outdoor use.