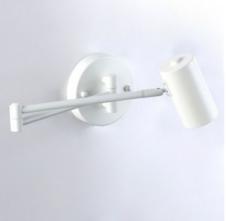

## Ref. L3067

Extendable wall light "Paula", elegant and functional design, made of aluminum with high quality finishes. In addition to its aesthetic qualities, this wall lamp offers great functionality, thanks to its articulated arms and adjustable head. It is ideal as a lamp for headboards, studies or reading corners. Available in white and black. It accepts LED bulb E27 G45 - Not included\*\* \*\*Admits LED bulb E27 G45 - Not included\*\*.