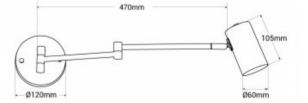

## Product data

| Nominal Voltage (V)   | 220 - 240 V/AC                     |
|-----------------------|------------------------------------|
| Frequency (Hz)        | 50 - 60                            |
| Socket                | E27 G45                            |
| Dimensions (mm) Lxlxh | Ø base: 120 mm, arm length: 470 mm |
| Material              | Aluminium                          |
| Use Outdoor           | No                                 |
| IP                    | IP20                               |
| Certificates          | CE, ROHS                           |
| Warranty              | 3 years                            |
| Mounting              | Surface                            |
| Maximum power (W)     | 40W                                |
| Style                 | Minimalist, Nordic                 |