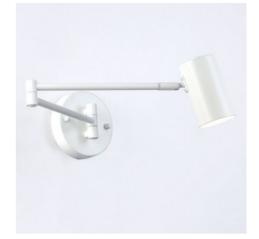

## Ref. L3067

Extendable wall light "Paula", elegant and functional design, made of aluminum with high quality finishes. In addition to its aesthetic qualities, this wall lamp offers great functionality, thanks to its articulated arms and adjustable head. It is ideal as a lamp for headboards, studies or reading corners. Available in white and black. It accepts LED bulb E27 G45 - Not included\*\* \*\*Admits LED bulb E27 G45 - Not included\*\*.