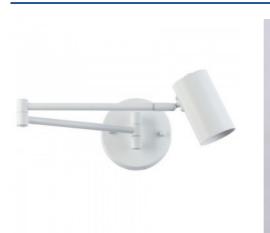

## Ref. L3067

Extendable wall light "Paula", elegant and functional design, made of aluminum with high quality finishes. In addition to its aesthetic qualities, this wall lamp offers great functionality, thanks to its articulated arms and adjustable head. It is ideal as a lamp for headboards, studies or reading corners. Available in white and black. It accepts LED bulb E27 G45 - Not included\*\* \*\*Admits LED bulb E27 G45 - Not included\*\*.