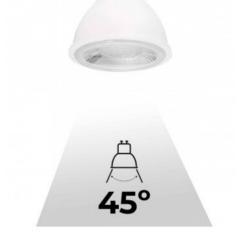

## GU10 LED Bulb - SMD2835 - 7W - Ø50mm - Optics at 45°.

## Product data

| Hue                     | Cool white, Neutral white, Warm white |
|-------------------------|---------------------------------------|
| Kelvin (K)              | 3000, 6000, 4000                      |
| Efficiency (Lm/w)       | 100                                   |
| CRI                     | 80-85                                 |
| Beam angle (°)          | 45°                                   |
| LED Type                | SMD 2835                              |
| Dimmable                | No                                    |
| Power (W)               | 7                                     |
| Nominal Voltage (V)     | 220 - 240 V/AC                        |
| Orientable              | No                                    |
| Material                | Plastic                               |
| Diffuser material       | Polycarbonate                         |
| Use Outdoor             | No                                    |
| IP                      | IP20                                  |
| Lifetime (h)            | 25000                                 |
| Energy efficiency class | F                                     |
| Certificates            | CE, ROHS                              |
| Warranty                | According to legal guarantee: 2 years |