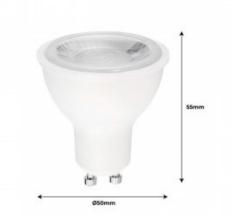

## GU10 LED Bulb - SMD2835 - 7W - Ø50mm - Optics at 45°.

## Product data

| Hue                     | Cool white, Neutral white, Warm white |
|-------------------------|---------------------------------------|
| Kelvin (K)              | 3000, 6000, 4000                      |
| Efficiency (Lm/w)       | 100                                   |
| CRI                     | 80-85                                 |
| Beam angle (°)          | 45°                                   |
| LED Type                | SMD 2835                              |
| Dimmable                | No                                    |
| Power (W)               | 7                                     |
| Nominal Voltage (V)     | 220 - 240 V/AC                        |
| Orientable              | No                                    |
| Material                | Plastic                               |
| Diffuser material       | Polycarbonate                         |
| Use Outdoor             | No                                    |
| IP                      | IP20                                  |
| Lifetime (h)            | 25000                                 |
| Energy efficiency class | F                                     |
| Certificates            | CE, ROHS                              |
| Warranty                | According to legal guarantee: 2 years |