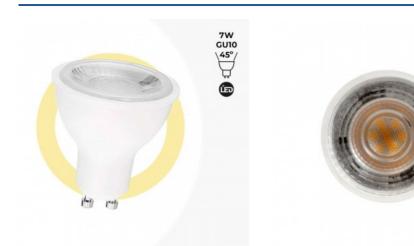

## GU10 LED Bulb - SMD2835 - 7W - Ø50mm - Optics at 45°.

## Ref. BS1-PAR16GU10-45

LED GU10 dichroic bulb ideal for replacing conventional halogen bulbs up to 60W, with energy consumption savings of over 85%. It emits a clear and focused light that does not affect or alter the colors, at an angle of 45°. It incorporates SMD2835 LED chips, has a power of 7W and a brightness of approximately 100 lm/w.Available in warm white (3000K), neutral white (4000K) and cool white (6000K).

## Product data

| Hue                     | Cool white, Neutral white, Warm white |
|-------------------------|---------------------------------------|
| Kelvin (K)              | 3000, 6000, 4000                      |
| Efficiency (Lm/w)       | 100                                   |
| CRI                     | 80-85                                 |
| Beam angle (°)          | 45°                                   |
| LED Type                | SMD 2835                              |
| Dimmable                | No                                    |
| Power (W)               | 7                                     |
| Nominal Voltage (V)     | 220 - 240 V/AC                        |
| Orientable              | No                                    |
| Material                | Plastic                               |
| Diffuser material       | Polycarbonate                         |
| Use Outdoor             | No                                    |
| IP                      | IP20                                  |
| Lifetime (h)            | 25000                                 |
| Energy efficiency class | F                                     |
| Certificates            | CE, ROHS                              |
| Warranty                | According to legal guarantee: 2 years |