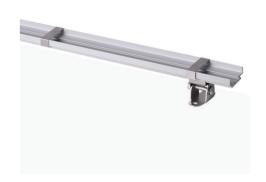

## Ref. K1939-PERFBASC

Tilting surface profile for flexible LED washlights references B1939-270 and B1939-RGB. This profile is specially designed to be anchored to walls, floors or other surfaces and securely attached to the washlights, while protecting them from external agents such as dust or moisture. As it can be tilted, it can be oriented in the desired direction at an angle of up to 45°. The set of profile and flexible floodlight is ideal for illuminating the facades of restaurants, offices, shopping centers, discotheques, fashion stores, etc. Includes 1 meter aluminum profile + accessories for surface mounting (metal clips + screws)\*\* \*\*\*.