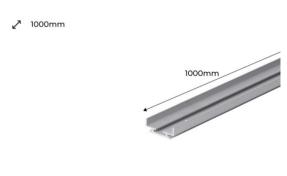

## Datos del producto

| Orientable            | Yes          |
|-----------------------|--------------|
| Dimensions (mm) Lxlxh | 1000x25x10mm |
| Material              | Aluminium    |
| Use Outdoor           | Yes          |
| Certificates          | CE, ROHS     |
| Warranty              | 3 years      |
| Mounting              | Surface      |