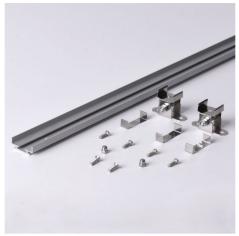

## Ref. K1939-PERFBASC

Tilting surface profile for flexible LED washlights references B1939-270 and B1939-RGB. This profile is specially designed to be anchored to walls, floors or other surfaces and securely attached to the washlights, while protecting them from external agents such as dust or moisture. As it can be tilted, it can be oriented in the desired direction at an angle of up to 45°. The set of profile and flexible floodlight is ideal for illuminating the facades of restaurants, offices, shopping centers, discotheques, fashion stores, etc. Includes 1 meter aluminum profile + accessories for surface mounting (metal clips + screws)\*\* \*\*\*.