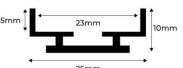

## Datos del producto

| Orientable            | Yes          |
|-----------------------|--------------|
| Dimensions (mm) Lxlxh | 1000x25x10mm |
| Material              | Aluminium    |
| Use Outdoor           | Yes          |
| Certificates          | CE, ROHS     |
| Warranty              | 3 years      |
| Mounting              | Surface      |