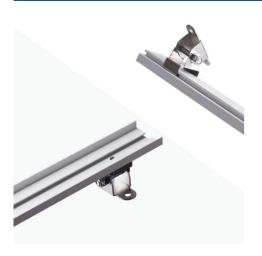

## Ref. K1939-PERFBASC

Tilting surface profile for flexible LED washlights references B1939-270 and B1939-RGB. This profile is specially designed to be anchored to walls, floors or other surfaces and securely attached to the washlights, while protecting them from external agents such as dust or moisture. As it can be tilted, it can be oriented in the desired direction at an angle of up to 45°. The set of profile and flexible floodlight is ideal for illuminating the facades of restaurants, offices, shopping centers, discotheques, fashion stores, etc. Includes 1 meter aluminum profile + accessories for surface mounting (metal clips + screws)\*\* \*\*\*.