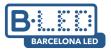

## Ref. K1939-PERFBASC

Tilting surface profile for flexible LED washlights references B1939-270 and B1939-RGB. This profile is specially designed to be anchored to walls, floors or other surfaces and securely attached to the washlights, while protecting them from external agents such as dust or moisture. As it can be tilted, it can be oriented in the desired direction at an angle of up to 45°. The set of profile and flexible floodlight is ideal for illuminating the facades of restaurants, offices, shopping centers, discotheques, fashion stores, etc. Includes 1 meter aluminum profile + accessories for surface mounting (metal clips + screws)\*\* \*\*\*.