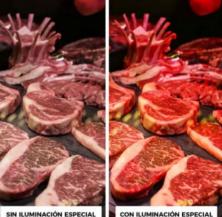

LED spotlight for three-phase rail special for butchers - Integrated driver Philips Xitaniu m- LED COB - 40W

LED spotlight for three-phase rail special for butcheries, which stands out for its striking compact design and its high quality Philips Xitanium "intrack" driver with 5-year warranty, which is incorporated in the same piece of connection of the spotlight to the rail.Its powerful beam of light with COB LED chip illuminates with precision the details, with a high color rendering index(CRI>80), allowing to show the real colors in a natural way. It has a 360° rotating body and a 45° focal light angle, providing an ideal spot light to highlight objects or products.It emits an illumination in a range of the spectrum in a pink hue that allows highlighting the color of the meat, giving it a fresh appearance, favoring the customer's purchase decision.Available in white or