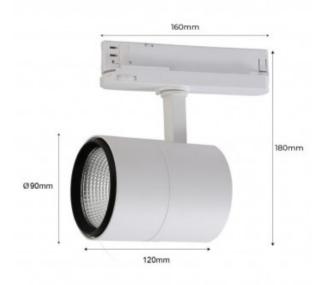

## Product data

black.

Ref. B00591-CAR

| Hue                 | Pink              |
|---------------------|-------------------|
| CRI                 | 80                |
| Beam angle (°)      | 45°               |
| Power (W)           | 40                |
| Nominal Voltage (V) | 220 - 240 V/AC    |
| Frequency (Hz)      | 50 - 60           |
| Driver              | Internal, Philips |
| Orientable          | Yes               |
| Material            | Aluminium         |
| Use Outdoor         | No                |
| IP                  | IP20              |
| Temperature range   | -20°C ~ +40°C     |
| Frequency of use    | Intensive         |
| Lifetime (h)        | 25000             |
| Certificates        | CE, ROHS          |
| Warranty            | 5 years           |
| Track Type          | Triphasic         |