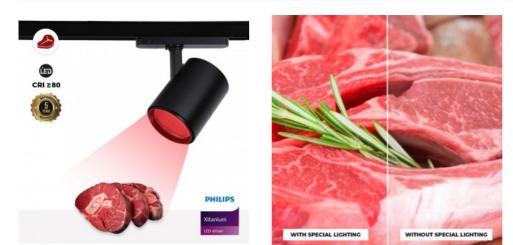

LED spotlight for three-phase rail special for butchers - Integrated driver Philips Xitaniu m- LED COB - 40W

LED spotlight for three-phase rail special for butcheries, which stands out for its striking compact design and its high quality Philips Xitanium "intrack" driver with 5-year warranty, which is incorporated in the same piece of connection of the spotlight to the rail.Its powerful beam of light with COB LED chip illuminates with precision the details, with a high color rendering index(CRI>80), allowing to show the real colors in a natural way. It has a 360° rotating body and a 45° focal light angle, providing an ideal spot light to highlight objects or products.It emits an illumination in a range of the spectrum in a pink hue that allows highlighting the color of the meat, giving it a fresh appearance, favoring the customer's purchase decision.Available in white or