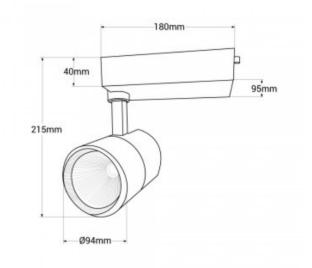

## Ref. B00574-CAR

Single-phase LED track spotlight especially for butcher shops. It stands out for its striking compact design and its high quality Philips CertaDrive driver with 5-year warranty. This is incorporated in the same piece of connection of the spotlight to the rail. Its powerful beam of light with COB LED chip illuminates with precision the details, with a high color rendering index(CRI>80), allowing to show the real colors in a natural way. It has a 360° rotating body and a 45° focal light angle, providing an ideal spot light to highlight products. It emits an illumination in a range of the pink hue spectrum that allows highlighting the color of the meat, giving it a fresh appearance, favoring the customer's purchase decision. Available in white or black.

## Product data

| Hue                 | Pink              |
|---------------------|-------------------|
| CRI                 | 80-85             |
| Beam angle (°)      | 45°               |
| Power (W)           | 40                |
| Nominal Voltage (V) | 220 - 240 V/AC    |
| Frequency (Hz)      | 50 - 60           |
| Driver              | Internal, Philips |
| Orientable          | Yes               |
| Material            | Aluminium         |
| Use Outdoor         | No                |
| IP                  | IP20              |
| Temperature range   | -20°C ~ +40°C     |
| Frequency of use    | Intensive         |
| Lifetime (h)        | 25000             |
| Certificates        | CE, ROHS          |
| Warranty            | 5 years           |
| Track Type          | Monophasic        |