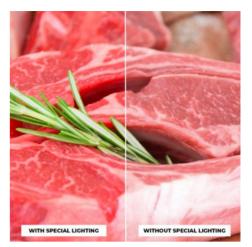

## Ref. B00574-CAR

Single-phase LED track spotlight especially for butcher shops. It stands out for its striking compact design and its high quality Philips CertaDrive driver with 5-year warranty. This is incorporated in the same piece of connection of the spotlight to the rail. Its powerful beam of light with COB LED chip illuminates with precision the details, with a high color rendering index(CRI>80), allowing to show the real colors in a natural way. It has a 360° rotating body and a 45° focal light angle, providing an ideal spot light to highlight products. It emits an illumination in a range of the pink hue spectrum that allows highlighting the color of the meat, giving it a fresh appearance, favoring the customer's purchase decision. Available in white or black.