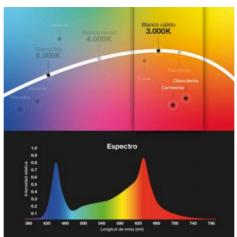

## Ref. B00574-CAR

Single-phase LED track spotlight especially for butcher shops. It stands out for its striking compact design and its high quality Philips CertaDrive driver with 5-year warranty. This is incorporated in the same piece of connection of the spotlight to the rail. Its powerful beam of light with COB LED chip illuminates with precision the details, with a high color rendering index(CRI>80), allowing to show the real colors in a natural way. It has a 360° rotating body and a 45° focal light angle, providing an ideal spot light to highlight products. It emits an illumination in a range of the pink hue spectrum that allows highlighting the color of the meat, giving it a fresh appearance, favoring the customer's purchase decision. Available in white or black.

## Product data

| Hue                 | Pink              |
|---------------------|-------------------|
| CRI                 | 80-85             |
| Beam angle (°)      | 45°               |
| Power (W)           | 40                |
| Nominal Voltage (V) | 220 - 240 V/AC    |
| Frequency (Hz)      | 50 - 60           |
| Driver              | Internal, Philips |
| Orientable          | Yes               |
| Material            | Aluminium         |
| Use Outdoor         | No                |
| IP                  | IP20              |
| Temperature range   | -20°C ~ +40°C     |
| Frequency of use    | Intensive         |
| Lifetime (h)        | 25000             |
| Certificates        | CE, ROHS          |
| Warranty            | 5 years           |
| Track Type          | Monophasic        |