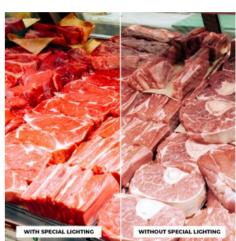

## Ref. B00574-CAR

Single-phase LED track spotlight especially for butcher shops. It stands out for its striking compact design and its high quality Philips CertaDrive driver with 5-year warranty. This is incorporated in the same piece of connection of the spotlight to the rail. Its powerful beam of light with COB LED chip illuminates with precision the details, with a high color rendering index(CRI>80), allowing to show the real colors in a natural way. It has a 360° rotating body and a 45° focal light angle, providing an ideal spot light to highlight products. It emits an illumination in a range of the pink hue spectrum that allows highlighting the color of the meat, giving it a fresh appearance, favoring the customer's purchase decision. Available in white or black.