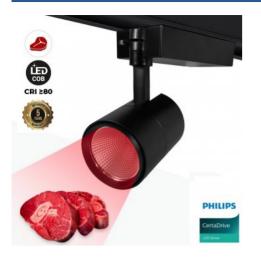

## Ref. B00574-CAR

Single-phase LED track spotlight especially for butcher shops. It stands out for its striking compact design and its high quality Philips CertaDrive driver with 5-year warranty. This is incorporated in the same piece of connection of the spotlight to the rail. Its powerful beam of light with COB LED chip illuminates with precision the details, with a high color rendering index(CRI>80), allowing to show the real colors in a natural way. It has a 360° rotating body and a 45° focal light angle, providing an ideal spot light to highlight products. It emits an illumination in a range of the pink hue spectrum that allows highlighting the color of the meat, giving it a fresh appearance, favoring the customer's purchase decision. Available in white or black.