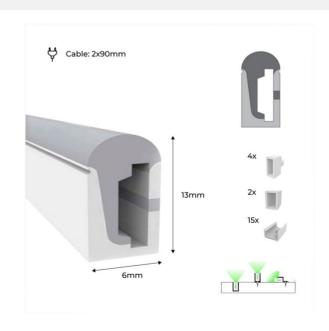

## Ref. N613-5M-RGB

Our flexible RGB LED neon is the best choice for decorative lighting with great visual impact. It adapts to various surfaces, offering enormous versatility to make any design a reality. Thanks to its high density of LED chips (120 chips/m), it ensures powerful, stable and homogeneous illumination. This product is suitable for outdoor use, as it is manufactured with a silicone tube resistant to UV radiation, and has an IP67 degree of protection, which ensures its resistance and durability. It emits light from one of its lateral faces, allowing lateral curvature.\*\*The complete kit includes 15 clamps + 6 plugs (4 initial and 2 final).

## Datos del producto

| Hue                   | RGB                                   |
|-----------------------|---------------------------------------|
| LED Type              | SMD 2835                              |
| Nominal Voltage (V)   | 24V-DC                                |
| Dimensions (mm) Lxlxh | 5000x6x13                             |
| Material              | Silicone                              |
| Use Outdoor           | Yes                                   |
| IP                    | IP67                                  |
| Certificates          | CE, ROHS                              |
| Warranty              | According to legal guarantee: 2 years |
| Power/m (W/m)         | 11                                    |
| No. of chips/metre    | 120                                   |
| Cutting distance (mm) | 50                                    |