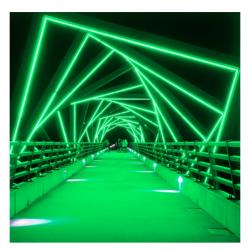

## Ref. N1018-10M-RGB

Our flexible LED neon is the best option for decorative lighting with great visual impact. It adapts to various surfaces, offering enormous versatility to make any design a reality. Thanks to its high density of LED chips (120 chips/m), it ensures a powerful, stable and homogeneous illumination. This product is suitable for outdoor use, as it is manufactured with a silicone tube resistant to UV radiation, and has an IP67 degree of protection, which ensures its resistance and durability. It emits light from one of its lateral faces, allowing lateral curvature. \*\*The complete kit includes 30 staples + 12 plugs (4 with hole and 8 without hole)\*\*.