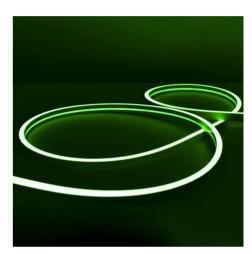

## Ref. N1018-10M-RGB

Our flexible LED neon is the best option for decorative lighting with great visual impact. It adapts to various surfaces, offering enormous versatility to make any design a reality. Thanks to its high density of LED chips (120 chips/m), it ensures a powerful, stable and homogeneous illumination. This product is suitable for outdoor use, as it is manufactured with a silicone tube resistant to UV radiation, and has an IP67 degree of protection, which ensures its resistance and durability. It emits light from one of its lateral faces, allowing lateral curvature. \*\*The complete kit includes 30 staples + 12 plugs (4 with hole and 8 without hole)\*\*.