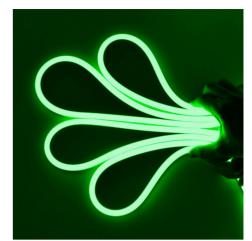

## Ref. N1018-10M-RGB

Our flexible LED neon is the best option for decorative lighting with great visual impact. It adapts to various surfaces, offering enormous versatility to make any design a reality. Thanks to its high density of LED chips (120 chips/m), it ensures a powerful, stable and homogeneous illumination. This product is suitable for outdoor use, as it is manufactured with a silicone tube resistant to UV radiation, and has an IP67 degree of protection, which ensures its resistance and durability. It emits light from one of its lateral faces, allowing lateral curvature. \*\*The complete kit includes 30 staples + 12 plugs (4 with hole and 8 without hole)\*\*.