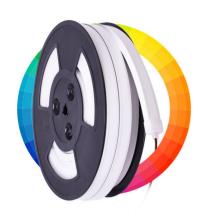

Flexible LED neon RGB 24V DC - 10X18mm - 10 meters - Complete kit - 11W/m - IP67 - Lateral curvature

## Ref. N1018-10M-RGB

Our flexible LED neon is the best option for decorative lighting with great visual impact. It adapts to various surfaces, offering enormous versatility to make any design a reality. Thanks to its high density of LED chips (120 chips/m), it ensures a powerful, stable and homogeneous illumination. This product is suitable for outdoor use, as it is manufactured with a silicone tube resistant to UV radiation, and has an IP67 degree of protection, which ensures its resistance and durability. It emits light from one of its lateral faces, allowing lateral curvature. \*\*The complete kit includes 30 staples + 12 plugs (4 with hole and 8 without hole)\*\*.