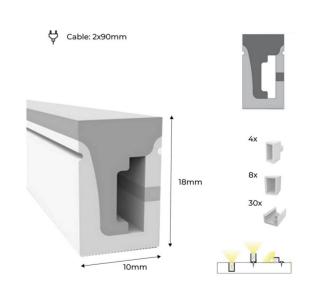

## Ref. N1018-10M-RGB

Our flexible LED neon is the best option for decorative lighting with great visual impact. It adapts to various surfaces, offering enormous versatility to make any design a reality. Thanks to its high density of LED chips (120 chips/m), it ensures a powerful, stable and homogeneous illumination. This product is suitable for outdoor use, as it is manufactured with a silicone tube resistant to UV radiation, and has an IP67 degree of protection, which ensures its resistance and durability. It emits light from one of its lateral faces, allowing lateral curvature. \*\*The complete kit includes 30 staples + 12 plugs (4 with hole and 8 without hole)\*\*.

## Datos del producto

| Hue                   | RGB                                   |
|-----------------------|---------------------------------------|
| LED Type              | SMD 2835                              |
| Nominal Voltage (V)   | 24V-DC                                |
| Dimensions (mm) Lxlxh | 10000x10x18                           |
| Material              | Silicone                              |
| Use Outdoor           | Yes                                   |
| IP                    | IP67                                  |
| Certificates          | CE, ROHS                              |
| Warranty              | According to legal guarantee: 2 years |
| Power/m (W/m)         | 11                                    |
| No. of chips/metre    | 120                                   |
| Cutting distance (mm) | 50                                    |