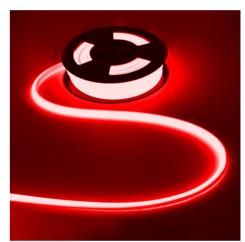

Flexible LED neon RGB 24V DC- 12X12mm - 10 meters - Complete kit - 11W/m - IP67 - Vertical curvature

## Ref. N1212-10M-RGB

Our flexible RGB LED neon is the best choice for decorative lighting with great visual impact. It adapts to various surfaces, offering enormous versatility to make any design a reality. Thanks to its high density of LED chips (120 chips/m), it ensures a powerful, stable and homogeneous illumination. Its curved design gives it a light emission angle of 180°, superior to other neon lights. It emits light from its upper face, allowing it to rotate in the vertical plane. It is manufactured with a silicone tube resistant to UV radiation and also has an IP67 degree of protection, which allows its use outdoors and ensures its durability.\*\*The kit includes 20 clamps + 4 caps (2 initial and 2 final).