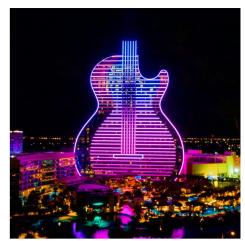

## Ref. N1212-10M-RGB

Our flexible RGB LED neon is the best choice for decorative lighting with great visual impact. It adapts to various surfaces, offering enormous versatility to make any design a reality. Thanks to its high density of LED chips (120 chips/m), it ensures a powerful, stable and homogeneous illumination. Its curved design gives it a light emission angle of 180°, superior to other neon lights. It emits light from its upper face, allowing it to rotate in the vertical plane. It is manufactured with a silicone tube resistant to UV radiation and also has an IP67 degree of protection, which allows its use outdoors and ensures its durability.\*\*The kit includes 20 clamps + 4 caps (2 initial and 2 final).