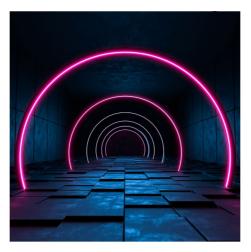

## Ref. N1212-10M-RGB

Our flexible RGB LED neon is the best choice for decorative lighting with great visual impact. It adapts to various surfaces, offering enormous versatility to make any design a reality. Thanks to its high density of LED chips (120 chips/m), it ensures a powerful, stable and homogeneous illumination. Its curved design gives it a light emission angle of 180°, superior to other neon lights. It emits light from its upper face, allowing it to rotate in the vertical plane. It is manufactured with a silicone tube resistant to UV radiation and also has an IP67 degree of protection, which allows its use outdoors and ensures its durability.\*\*The kit includes 20 clamps + 4 caps (2 initial and 2 final).