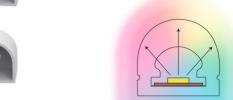

## Ref. N1212-10M-RGB

Our flexible RGB LED neon is the best choice for decorative lighting with great visual impact. It adapts to various surfaces, offering enormous versatility to make any design a reality. Thanks to its high density of LED chips (120 chips/m), it ensures a powerful, stable and homogeneous illumination. Its curved design gives it a light emission angle of 180°, superior to other neon lights. It emits light from its upper face, allowing it to rotate in the vertical plane. It is manufactured with a silicone tube resistant to UV radiation and also has an IP67 degree of protection, which allows its use outdoors and ensures its durability.\*\*The kit includes 20 clamps + 4 caps (2 initial and 2 final).

## Datos del producto

| Hue                   | RGB         |
|-----------------------|-------------|
| Opening angle (°)     | 180         |
| LED Type              | SMD 2835    |
| Nominal Voltage (V)   | 24V-DC      |
| Dimensions (mm) Lxlxh | 10000x12x12 |
| Material              | Silicone    |
| Use Outdoor           | Yes         |
| IP                    | IP67        |
| Certificates          | CE, ROHS    |
| Warranty              | 3 years     |
| Power/m (W/m)         | 11          |
| No. of chips/metre    | 120         |
| Cutting distance (mm) | 50          |