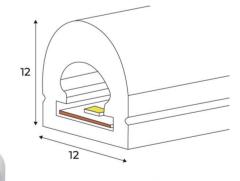

## Datos del producto

| Hue                   | RGB         |
|-----------------------|-------------|
| Opening angle (°)     | 180         |
| LED Type              | SMD 2835    |
| Nominal Voltage (V)   | 24V-DC      |
| Dimensions (mm) Lxlxh | 10000x12x12 |
| Material              | Silicone    |
| Use Outdoor           | Yes         |
| IP                    | IP67        |
| Certificates          | CE, ROHS    |
| Warranty              | 3 years     |
| Power/m (W/m)         | 11          |
| No. of chips/metre    | 120         |
| Cutting distance (mm) | 50          |