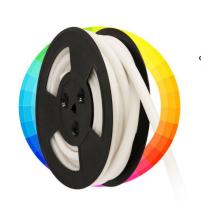

Flexible LED neon RGB 24V DC- 12X12mm - 10 meters - Complete kit - 11W/m - IP67 - Vertical curvature

## Ref. N1212-10M-RGB

Our flexible RGB LED neon is the best choice for decorative lighting with great visual impact. It adapts to various surfaces, offering enormous versatility to make any design a reality. Thanks to its high density of LED chips (120 chips/m), it ensures a powerful, stable and homogeneous illumination. Its curved design gives it a light emission angle of 180°, superior to other neon lights. It emits light from its upper face, allowing it to rotate in the vertical plane. It is manufactured with a silicone tube resistant to UV radiation and also has an IP67 degree of protection, which allows its use outdoors and ensures its durability.\*\*The kit includes 20 clamps + 4 caps (2 initial and 2 final).