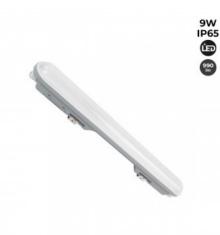

## Linkable LED Tri-proof Batten linear fitting - 9W - 60cm - IP65 - 4000K

## Ref. B8420-60

The LED Tri-proof batten linear light is 60cm long, has 9W of power, and boasts excellent lighting and watertightness features. Thanks to its materials and its IP65 protection rating design, this product is resistant to water, dust, and other external agents, making it ideal for installation in humid or outdoor environments.

## Product data

| Hue                 | Neutral white                         |
|---------------------|---------------------------------------|
| Kelvin (K)          | 4000                                  |
| Lumens (Lm)         | 990                                   |
| Beam angle (°)      | 120                                   |
| LED Type            | SMD 2835                              |
| Dimmable            | No                                    |
| Power (W)           | 9                                     |
| Nominal Voltage (V) | 220-240 V                             |
| Frequency (Hz)      | 50 - 60                               |
| Driver              | Internal                              |
| Sensor              | No                                    |
| Orientable          | No                                    |
| Use Outdoor         | Yes                                   |
| IP                  | IP65                                  |
| Temperature range   | -20°C ~ +40°C                         |
| Lifetime (h)        | 30000                                 |
| Certificates        | CE, ROHS                              |
| Warranty            | According to legal guarantee: 2 years |