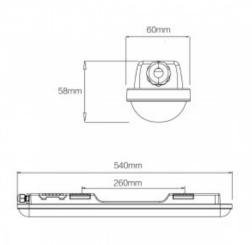

## Product data

| Hue                 | Neutral white                         |
|---------------------|---------------------------------------|
| Kelvin (K)          | 4000                                  |
| Lumens (Lm)         | 990                                   |
| Beam angle (°)      | 120                                   |
| LED Type            | SMD 2835                              |
| Dimmable            | No                                    |
| Power (W)           | 9                                     |
| Nominal Voltage (V) | 220-240 V                             |
| Frequency (Hz)      | 50 - 60                               |
| Driver              | Internal                              |
| Sensor              | No                                    |
| Orientable          | No                                    |
| Use Outdoor         | Yes                                   |
| IP                  | IP65                                  |
| Temperature range   | -20°C ~ +40°C                         |
| Lifetime (h)        | 30000                                 |
| Certificates        | CE, ROHS                              |
| Warranty            | According to legal guarantee: 2 years |

Mounting Surface