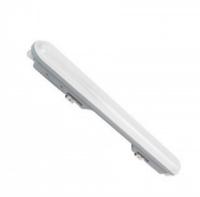

## Linkable LED Tri-proof Batten linear fitting - 9W - 60cm - IP65 - 4000K

## Ref. B8420-60

The LED Tri-proof batten linear light is 60cm long, has 9W of power, and boasts excellent lighting and watertightness features. Thanks to its materials and its IP65 protection rating design, this product is resistant to water, dust, and other external agents, making it ideal for installation in humid or outdoor environments.