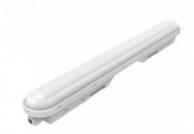

## Linkable LED Tri-proof Batten linear fitting - 9W - 60cm - IP65 - 4000K

## Ref. B8420-60

The LED Tri-proof batten linear light is 60cm long, has 9W of power, and boasts excellent lighting and watertightness features. Thanks to its materials and its IP65 protection rating design, this product is resistant to water, dust, and other external agents, making it ideal for installation in humid or outdoor environments.