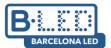

## Glass ball wall lamp "AVA" - E27 - IP44

## Ref. LE101

"AVA" wall light with a classic and elegant design composed of an opal glass sphere and a metal base available in chrome or black. Its delicate and simple aesthetic stands out in both classic and contemporary style environments. Thanks to its IP44 protection, it's ideal for bathrooms and covered exteriors such as porches or balconies. \*\*Supports E27 G45 bulb - NOT included\*\*