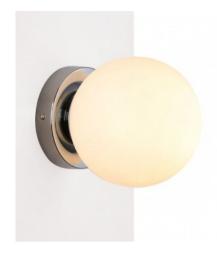

## Glass ball wall lamp "AVA" - E27 - IP44

## Ref. LE101

"AVA" wall light with a classic and elegant design composed of an opal glass sphere and a metal base available in chrome or black. Its delicate and simple aesthetic stands out in both classic and contemporary style environments. Thanks to its IP44 protection, it's ideal for bathrooms and covered exteriors such as porches or balconies. \*\*Supports E27 G45 bulb - NOT included\*\*