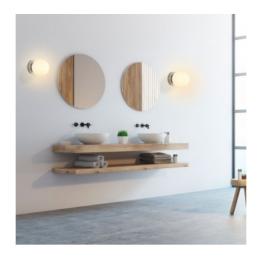

## Glass ball wall lamp "AVA" - E27 - IP44

## Ref. LE101

"AVA" wall light with a classic and elegant design composed of an opal glass sphere and a metal base available in chrome or black. Its delicate and simple aesthetic stands out in both classic and contemporary style environments. Thanks to its IP44 protection, it's ideal for bathrooms and covered exteriors such as porches or balconies. \*\*Supports E27 G45 bulb - NOT included\*\*