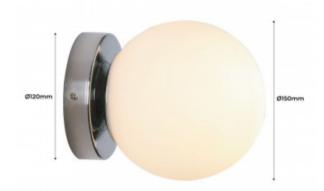

## Glass ball wall lamp "AVA" - E27 - IP44

## Ref. LE101

"AVA" wall light with a classic and elegant design composed of an opal glass sphere and a metal base available in chrome or black. Its delicate and simple aesthetic stands out in both classic and contemporary style environments. Thanks to its IP44 protection, it's ideal for bathrooms and covered exteriors such as porches or balconies. \*\*Supports E27 G45 bulb - NOT included\*\*

## Product data

| Nominal Voltage (V) | 220 - 240 V/AC                        |
|---------------------|---------------------------------------|
| Frequency (Hz)      | 50 - 60                               |
| Socket              | E27 G45                               |
| Material            | Aluminium                             |
| Diffuser material   | Glass                                 |
| IP                  | IP44                                  |
| Certificates        | CE, ROHS                              |
| Warranty            | According to legal guarantee: 2 years |
| Mounting            | Surface                               |
| Maximum power (W)   | 40W                                   |