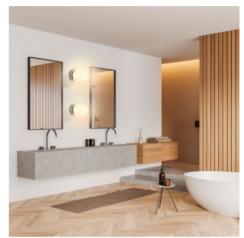

## Ref. LE101

"AVA" wall light with a classic and elegant design composed of an opal glass sphere and a metal base available in chrome or black. Its delicate and simple aesthetic stands out in both classic and contemporary style environments. Thanks to its IP44 protection, it's ideal for bathrooms and covered exteriors such as porches or balconies. \*\*Supports E27 G45 bulb - NOT included\*\*