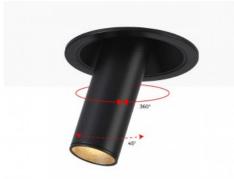

## Ref. B860

ALAI" LED spotlight with a minimalist and functional design, easily integrated into any lighting project that requires accent lighting or highlighting. It can rotate 360° and tilt 45° to direct the light to the desired point. In addition, it has a zoom that allows to regulate the angle of light aperture, from 15° to 60°, according to the needs. It incorporates a high-capacity COB LED luminaire with a top-quality CREE chip, a driver and a base for recessed mounting in ceilings. It emits a warm white light (2800K), with a power of 7 W and a brightness of 560 lumens. Made of matt lacquered aluminum, it is available in white or black.