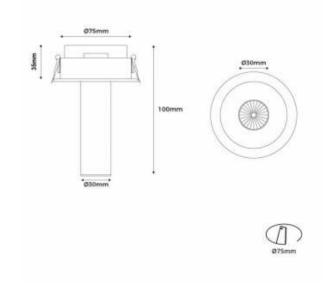

## Product data

| Hue                     | Warm white     |
|-------------------------|----------------|
| Kelvin (K)              | 2800           |
| Lumens (Lm)             | 560            |
| CRI                     | 95-97          |
| Beam angle (°)          | 15-60          |
| LED Type                | COB            |
| Power (W)               | 7              |
| Nominal Voltage (V)     | 220 - 240 V/AC |
| Driver                  | External       |
| Dimensions (mm) Lxlxh   | 100 x Ø 30     |
| Material                | Aluminium      |
| Use Outdoor             | No             |
| IP                      | IP20           |
| Certificates            | CE, ROHS       |
| Warranty                | 3 years        |
| Cutting dimensions (mm) | Ø 75           |
| Mounting                | Recessed       |
| Style                   | Minimalist     |