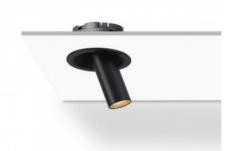

## Ref. B860

ALAI" LED spotlight with a minimalist and functional design, easily integrated into any lighting project that requires accent lighting or highlighting. It can rotate 360° and tilt 45° to direct the light to the desired point. In addition, it has a zoom that allows to regulate the angle of light aperture, from 15° to 60°, according to the needs. It incorporates a high-capacity COB LED luminaire with a top-quality CREE chip, a driver and a base for recessed mounting in ceilings. It emits a warm white light (2800K), with a power of 7 W and a brightness of 560 lumens. Made of matt lacquered aluminum, it is available in white or black.