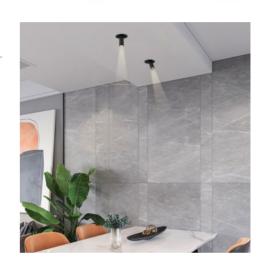

## Ref. B860

ALAI" LED spotlight with a minimalist and functional design, easily integrated into any lighting project that requires accent lighting or highlighting. It can rotate 360° and tilt 45° to direct the light to the desired point. In addition, it has a zoom that allows to regulate the angle of light aperture, from 15° to 60°, according to the needs. It incorporates a high-capacity COB LED luminaire with a top-quality CREE chip, a driver and a base for recessed mounting in ceilings. It emits a warm white light (2800K), with a power of 7 W and a brightness of 560 lumens. Made of matt lacquered aluminum, it is available in white or black.