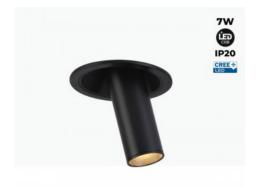

Recessed LED spotlight "ALAI" - Zoom - 100mm - 2800K - LED COB - Cree chip - 7W

## Ref. B860

ALAI" LED spotlight with a minimalist and functional design, easily integrated into any lighting project that requires accent lighting or highlighting. It can rotate 360° and tilt 45° to direct the light to the desired point. In addition, it has a zoom that allows to regulate the angle of light aperture, from 15° to 60°, according to the needs. It incorporates a high-capacity COB LED luminaire with a top-quality CREE chip, a driver and a base for recessed mounting in ceilings. It emits a warm white light (2800K), with a power of 7 W and a brightness of 560 lumens. Made of matt lacquered aluminum, it is available in white or black.

## Product data

| Hue                     | Warm white     |
|-------------------------|----------------|
| Kelvin (K)              | 2800           |
| Lumens (Lm)             | 560            |
| CRI                     | 95-97          |
| Beam angle (°)          | 15-60          |
| LED Type                | COB            |
| Power (W)               | 7              |
| Nominal Voltage (V)     | 220 - 240 V/AC |
| Driver                  | External       |
| Dimensions (mm) Lxlxh   | 100 x Ø 30     |
| Material                | Aluminium      |
| Use Outdoor             | No             |
| IP                      | IP20           |
| Certificates            | CE, ROHS       |
| Warranty                | 3 years        |
| Cutting dimensions (mm) | Ø 75           |
| Mounting                | Recessed       |
| Style                   | Minimalist     |