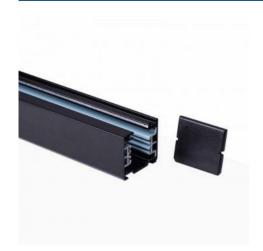

## Ref. BTT-100

The three-phase track, 1 meter long, allows to install LED spotlights and to move them easily, according to the needs. It consists of an aluminum profile available in two colors (black or white), with 3 electrical lines that allow three independent ignitions on the same track. In this way, it offers great versatility for the differential switching on and off of luminaires, according to the needs. Supports a maximum of 16A.\*\*Includes start feeder and end cap\*\*.