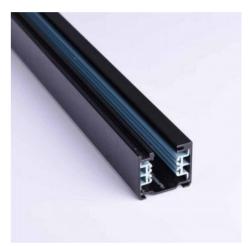

## Three-phase rail for LED spotlights - 1 meter bar

## Ref. BTT-100

The three-phase track, 1 meter long, allows to install LED spotlights and to move them easily, according to the needs. It consists of an aluminum profile available in two colors (black or white), with 3 electrical lines that allow three independent ignitions on the same track. In this way, it offers great versatility for the differential switching on and off of luminaires, according to the needs. Supports a maximum of 16A.\*\*Includes start feeder and end cap\*\*.