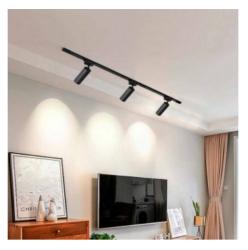

## Ref. BTT-100

The three-phase track, 1 meter long, allows to install LED spotlights and to move them easily, according to the needs. It consists of an aluminum profile available in two colors (black or white), with 3 electrical lines that allow three independent ignitions on the same track. In this way, it offers great versatility for the differential switching on and off of luminaires, according to the needs. Supports a maximum of 16A.\*\*Includes start feeder and end cap\*\*.