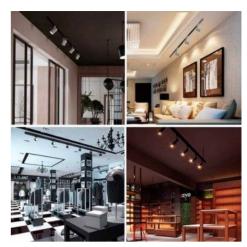

## Ref. BTT-100

The three-phase track, 1 meter long, allows to install LED spotlights and to move them easily, according to the needs. It consists of an aluminum profile available in two colors (black or white), with 3 electrical lines that allow three independent ignitions on the same track. In this way, it offers great versatility for the differential switching on and off of luminaires, according to the needs. Supports a maximum of 16A.\*\*Includes start feeder and end cap\*\*.