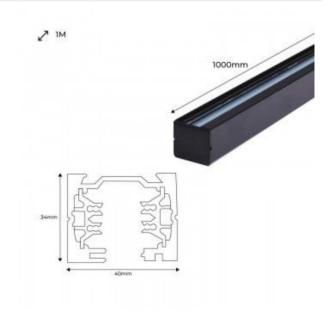

## Three-phase rail for LED spotlights - 1 meter bar

## Ref. BTT-100

The three-phase track, 1 meter long, allows to install LED spotlights and to move them easily, according to the needs. It consists of an aluminum profile available in two colors (black or white), with 3 electrical lines that allow three independent ignitions on the same track. In this way, it offers great versatility for the differential switching on and off of luminaires, according to the needs. Supports a maximum of 16A.\*\*Includes start feeder and end cap\*\*.