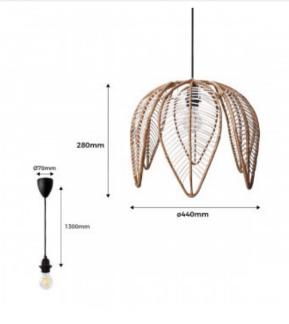

### Ref. K182

Our "BINTAN" lamp, handcrafted in rattan, has a unique flower-shaped design. Its petals delicately cover the light source giving off a fascinating play of light to create a filtered and peaceful illumination. The combination of the natural fibers with the white strings of the petals adds style and versatility, making this lamp adaptable to any modern environment. It comes with three options of ceiling rose and cord (white, black and natural rope) so you can choose the one that best matches your environment.\*\*E27 bulb (not included)\*\*.

## **Product data**

| Nominal Voltage (V) | 220 - 240 V/AC |
|---------------------|----------------|
| Frequency (Hz)      | 50 - 60        |
| Socket              | E27            |
| Orientable          | No             |
| Material            | Rattan         |
| Use Outdoor         | No             |
| IP                  | IP20           |
| Certificates        | CE, ROHS       |
| Warranty            | 3 years        |
| Mounting            | Hanging        |
| Maximum power (W)   | 60W            |
| Style               | Natural        |
| Connection          | Light point    |
|                     |                |