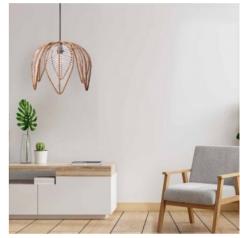

# Flower-shaped rattan pendant lamp "BINTAN".

### Ref. K182

Our "BINTAN" lamp, handcrafted in rattan, has a unique flower-shaped design. Its petals delicately cover the light source giving off a fascinating play of light to create a filtered and peaceful illumination. The combination of the natural fibers with the white strings of the petals adds style and versatility, making this lamp adaptable to any modern environment. It comes with three options of ceiling rose and cord (white, black and natural rope) so you can choose the one that best matches your environment.\*\*E27 bulb (not included)\*\*.