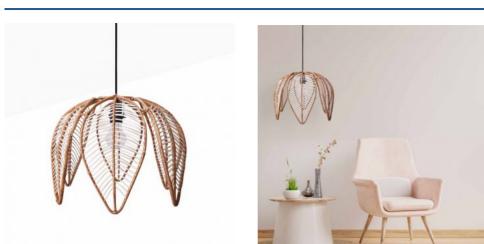

# Flower-shaped rattan pendant lamp "BINTAN".

### Ref. K182

Our "BINTAN" lamp, handcrafted in rattan, has a unique flower-shaped design. Its petals delicately cover the light source giving off a fascinating play of light to create a filtered and peaceful illumination. The combination of the natural fibers with the white strings of the petals adds style and versatility, making this lamp adaptable to any modern environment. It comes with three options of ceiling rose and cord (white, black and natural rope) so you can choose the one that best matches your environment.\*\*E27 bulb (not included)\*\*.