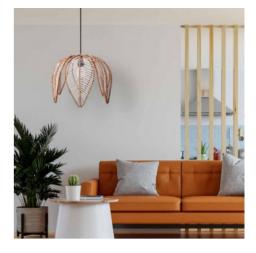

# Flower-shaped rattan pendant lamp "BINTAN".

### Ref. K182

Our "BINTAN" lamp, handcrafted in rattan, has a unique flower-shaped design. Its petals delicately cover the light source giving off a fascinating play of light to create a filtered and peaceful illumination. The combination of the natural fibers with the white strings of the petals adds style and versatility, making this lamp adaptable to any modern environment. It comes with three options of ceiling rose and cord (white, black and natural rope) so you can choose the one that best matches your environment.\*\*E27 bulb (not included)\*\*.