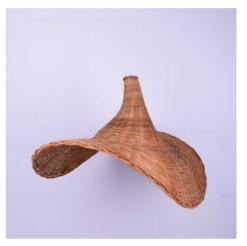

## Wicker pendant lamp "Tien".

## Ref. K183

Our pendant lamp 'TIEN' is handcrafted in wicker. It brings the warmth of natural fibers and has a unique design in the shape of a woman's hat, which will make it the protagonist of any environment. Thanks to its large size, it is an ideal product to place on the dining table, in living rooms or studios, where it will stand out for its exclusive design, while providing a natural and cozy look. It is available with two options of ceiling rose and cord (black and white), so you can choose the one that best suits your environment. E27 bulb (not included)\*\* \*\*.