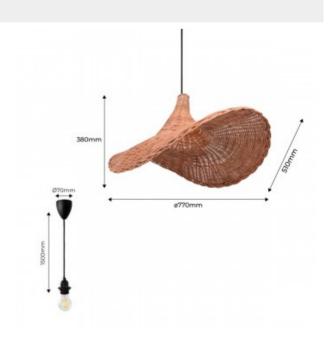

## Wicker pendant lamp "Tien".

## Ref. K183

Our pendant lamp 'TIEN' is handcrafted in wicker. It brings the warmth of natural fibers and has a unique design in the shape of a woman's hat, which will make it the protagonist of any environment. Thanks to its large size, it is an ideal product to place on the dining table, in living rooms or studios, where it will stand out for its exclusive design, while providing a natural and cozy look. It is available with two options of ceiling rose and cord (black and white), so you can choose the one that best suits your environment. E27 bulb (not included)\*\* \*\*.

## **Product data**

| Nominal Voltage (V) | 220 - 240 V/AC                        |
|---------------------|---------------------------------------|
| Socket              | E27                                   |
| Orientable          | No                                    |
| Material            | Wicker                                |
| Use Outdoor         | No                                    |
| IP                  | IP20                                  |
| Frequency of use    | Normal                                |
| Certificates        | CE, ROHS                              |
| Warranty            | According to legal guarantee: 2 years |
| Maximum power (W)   | 60W                                   |
| Style               | Natural                               |
| Connection          | Light point                           |