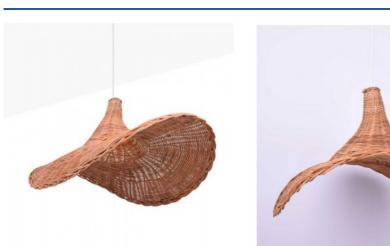

## Wicker pendant lamp "Tien".

## Ref. K183

Our pendant lamp 'TIEN' is handcrafted in wicker. It brings the warmth of natural fibers and has a unique design in the shape of a woman's hat, which will make it the protagonist of any environment. Thanks to its large size, it is an ideal product to place on the dining table, in living rooms or studios, where it will stand out for its exclusive design, while providing a natural and cozy look. It is available with two options of ceiling rose and cord (black and white), so you can choose the one that best suits your environment. E27 bulb (not included)\*\* \*\*.