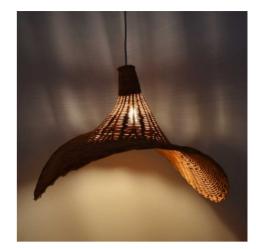

## Wicker pendant lamp "Tien".

## Ref. K183

Our pendant lamp 'TIEN' is handcrafted in wicker. It brings the warmth of natural fibers and has a unique design in the shape of a woman's hat, which will make it the protagonist of any environment. Thanks to its large size, it is an ideal product to place on the dining table, in living rooms or studios, where it will stand out for its exclusive design, while providing a natural and cozy look. It is available with two options of ceiling rose and cord (black and white), so you can choose the one that best suits your environment. E27 bulb (not included)\*\* \*\*.