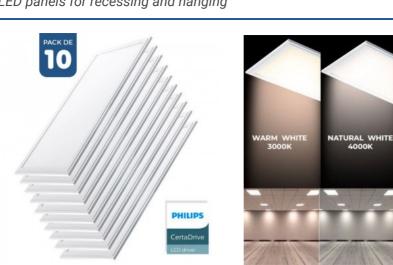

## LED panels for recessing and hanging

Pack of 10 LED panels slim 120X30 cm - Driver Philips - 44W - UGR19

## Ref. K5236-10

PACK x 10 recessed LED panels 120X30 cm - Driver PhilipsElegant and ultra slim panels with advanced technology for a powerful and uniform illumination in three shades of white (3000K, 4000K, 6000K). They have a power of 44W and a luminous flux of 2900 lumens.Ideal for offices, conference rooms, schools or hospitals.High color rendering index (CRI>80) for accurate color rendering and low glare index (UGR≤19).Can be mounted in false ceilings or recessed in plasterboard with recessing frame (not included).

## Product data

| Hue                   | Cool white, Neutral white, Warm white |
|-----------------------|---------------------------------------|
| Kelvin (K)            | 3000, 6000, 2700                      |
| Lumens (Lm)           | 2900                                  |
| CRI                   | 80-85                                 |
| LED Type              | SMD 2835                              |
| Dimmable              | Yes, by replacing the driver          |
| Power (W)             | 44                                    |
| Nominal Voltage (V)   | 220 - 240 V/AC                        |
| Frequency (Hz)        | 50 - 60                               |
| Driver                | External                              |
| Sensor                | No                                    |
| Dimensions (mm) Lxlxh | 1200x300x6mm                          |
| Diffuser material     | Polycarbonate                         |
| Use Outdoor           | No                                    |
| IP                    | IP65                                  |
| Frequency of use      | Intensive                             |
| Lifetime (h)          | 25000                                 |
| Certificates          | CE, ROHS                              |