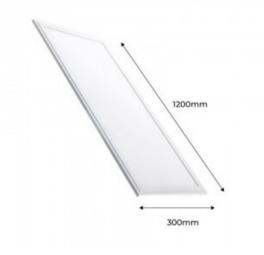

## Product data

| Hue                   | Cool white, Neutral white, Warm white |
|-----------------------|---------------------------------------|
| Kelvin (K)            | 3000, 6000, 2700                      |
| Lumens (Lm)           | 2900                                  |
| CRI                   | 80-85                                 |
| LED Type              | SMD 2835                              |
| Dimmable              | Yes, by replacing the driver          |
| Power (W)             | 44                                    |
| Nominal Voltage (V)   | 220 - 240 V/AC                        |
| Frequency (Hz)        | 50 - 60                               |
| Driver                | External                              |
| Sensor                | No                                    |
| Dimensions (mm) Lxlxh | 1200x300x6mm                          |
| Diffuser material     | Polycarbonate                         |
| Use Outdoor           | No                                    |
| IP                    | IP65                                  |
| Frequency of use      | Intensive                             |
| Lifetime (h)          | 25000                                 |
| Certificates          | CE, ROHS                              |

## LED panels for recessing and hanging

| Warranty             | 3 years  |
|----------------------|----------|
| Mounting             | Recessed |
| LED Panel dimensions | 120x30   |