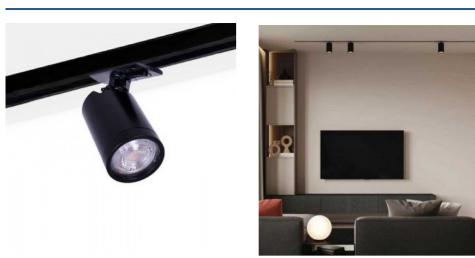

## Single-phase track spotlight with GU10 socket

## Ref. B989

Single-phase track spotlight with GU10 socket, ideal for illuminating large areas and high ceilings. The light emitted by the spotlights is precisely focused and directed, to highlight the features of objects from a distance.Thanks to its modern design in white or black finish, it can be used in numerous styles and environments such as living rooms and bedrooms, as well as restaurants, stores and hotels, it can also be used in all kinds of fashion stores, aesthetics, hairdressers, jewelry stores, restaurants, etc. \*\*GU10 bulb is not included\*\*.Features ✓ Protection rating: IP20.✓ Socket: GU10.✓ Material: Polycarbonate.Color: White or black.✓ Addressable.✓ Use on single phase rails.

## **Product data**

| Nominal Voltage (V)   | 220 - 240 V/AC |
|-----------------------|----------------|
| Socket                | GU10           |
| Orientable            | Yes            |
| Dimensions (mm) Lxlxh | 95x50x50       |
| Material              | Plastic        |
| IP                    | IP20           |
| Certificates          | CE, ROHS       |
| Track Type            | Monophasic     |