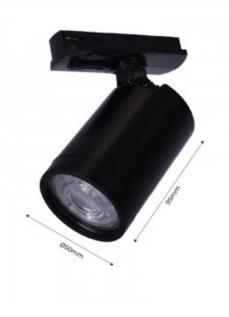

## **Product data**

| Nominal Voltage (V)   | 220 - 240 V/AC |
|-----------------------|----------------|
| Socket                | GU10           |
| Orientable            | Yes            |
| Dimensions (mm) Lxlxh | 95x50x50       |
| Material              | Plastic        |
| IP                    | IP20           |
| Certificates          | CE, ROHS       |
| Track Type            | Monophasic     |