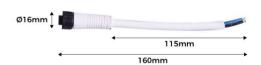

## Ref. B1939-C-RGB

4-pin starter cable with 160mm total length, coated in white PVC plastic. It is necessary to connect LED strips, washers or other compatible products; directly to the male jack connector of a power supply or to connect several strips or washers together. This connector facilitates connections between the B1939-RGB flexible washer and a compatible 24V power supply and RGB controller, making installation more practical. Item features: ✓ 4" waterproof connector start cable. ✓ Way to connect: Male and female ends push or push in (Quick coupling system). ✓ Material (outer): PVC plastic. ✓ Total length (connection): 160 mm ✓ Coupling type: Female

## Datos del producto

| Hue                   | RGB       |
|-----------------------|-----------|
| Dimensions (mm) Lxlxh | 160xØ16mm |
| Certificates          | CE, ROHS  |
| Warranty              | 3 years   |