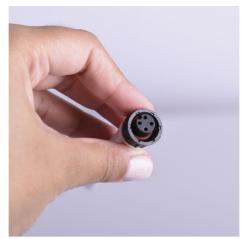

## Ref. B1939-C-RGB

4-pin starter cable with 160mm total length, coated in white PVC plastic. It is necessary to connect LED strips, washers or other compatible products; directly to the male jack connector of a power supply or to connect several strips or washers together. This connector facilitates connections between the B1939-RGB flexible washer and a compatible 24V power supply and RGB controller, making installation more practical. Item features: ✓ 4" waterproof connector start cable. ✓ Way to connect: Male and female ends push or push in (Quick coupling system). ✓ Material (outer): PVC plastic. ✓ Total length (connection): 160 mm ✓ Coupling type: Female