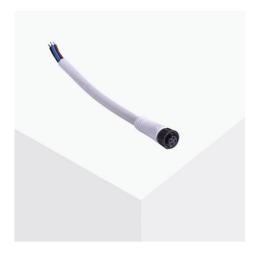

## Ref. B1939-C-RGB

4-pin starter cable with 160mm total length, coated in white PVC plastic. It is necessary to connect LED strips, washers or other compatible products; directly to the male jack connector of a power supply or to connect several strips or washers together. This connector facilitates connections between the B1939-RGB flexible washer and a compatible 24V power supply and RGB controller, making installation more practical. Item features: ✓ 4" waterproof connector start cable. ✓ Way to connect: Male and female ends push or push in (Quick coupling system). ✓ Material (outer): PVC plastic. ✓ Total length (connection): 160 mm ✓ Coupling type: Female