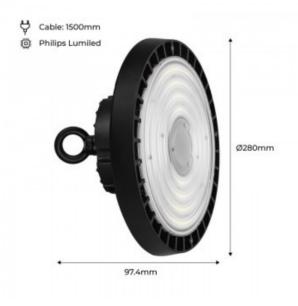

## **Product data**

| Kelvin (K)            | 3000, 4000, 5000 |
|-----------------------|------------------|
| Lumens (Lm)           | 24000lm          |
| Efficiency (Lm/w)     | 160              |
| CRI                   | 70-80            |
| Power (W)             | 150              |
| Nominal Voltage (V)   | 220 - 240 V/AC   |
| Dimensions (mm) Lxlxh | Ø280x97.4mm      |
| Material              | Metal            |
| IP                    | IP65             |
| Certificates          | CE, ROHS         |
| Mounting              | Hanging          |