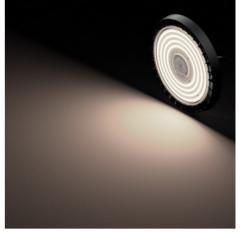

## Ref. K8138-150-S

High power 150W industrial LED light fixture at 220-240V/AC. With circular design, extra flat and light, which allows to be installed easily and quickly. Available in warm white (3000K), neutral white (4000K) and cool white (5000K). Ideal for industrial warehouses, large areas, workshops, sports and recreational spaces. Manufactured with Philips Lumileds LEDs of maximum efficiency, with 160lm/chips that will allow you to save on your electricity bill. 1-10V dimmable LIFUD driver with microwave motion sensor. The motion sensor operates at 10-15V DC and has 3 switching modes. It activates, switches off or goes into "Standby" mode with movements and movements in its radius of action. This way you can save energy consumption and be more sustainable . It has an IP65 degree of protection , perfect for outdoor and indoor use exposed to humidity and high temperatures. It also includes a quick connector for easy and convenient installation. ✓ LIFUD driver ✓ Microwave motion sensor ✓ Quick connector