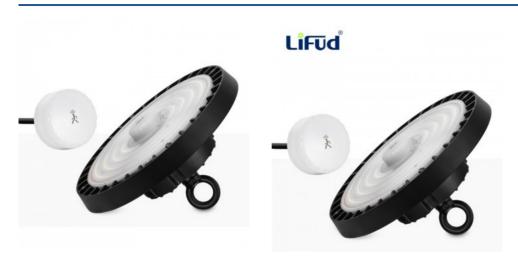

## Ref. K8138-150-S

High power 150W industrial LED light fixture at 220-240V/AC. With circular design, extra flat and light, which allows to be installed easily and quickly. Available in warm white (3000K), neutral white (4000K) and cool white (5000K). Ideal for industrial warehouses, large areas, workshops, sports and recreational spaces. Manufactured with Philips Lumileds LEDs of maximum efficiency, with 160lm/chips that will allow you to save on your electricity bill. 1-10V dimmable LIFUD driver with microwave motion sensor. The motion sensor operates at 10-15V DC and has 3 switching modes. It activates, switches off or goes into "Standby" mode with movements and movements in its radius of action. This way you can save energy consumption and be more sustainable . It has an IP65 degree of protection , perfect for outdoor and indoor use exposed to humidity and high temperatures. It also includes a quick connector for easy and convenient installation. ✓ LIFUD driver ✓ Microwave motion sensor ✓ Quick connector