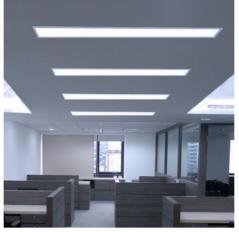

## Ref. K5236-4

PACK x 4 recessed LED panels 120X30 cm - Driver PhilipsElegant and ultra slim panels with advanced technology for powerful and uniform illumination in three shades of white (3000K, 4000K, 6000K). They have a power of 44W and a luminous flux of 2900 lumens. Ideal for offices, conference rooms, schools or hospitals. High color rendering index (CRI>80) for accurate color rendering and low glare index (UGR≤19). Can be mounted in false ceilings or recessed in plasterboard with recessing frame (not included).