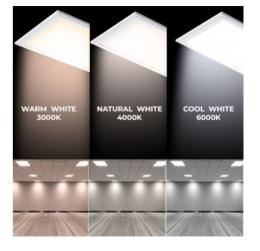

## Ref. K5236-4

PACK x 4 recessed LED panels 120X30 cm - Driver PhilipsElegant and ultra slim panels with advanced technology for powerful and uniform illumination in three shades of white (3000K, 4000K, 6000K). They have a power of 44W and a luminous flux of 2900 lumens. Ideal for offices, conference rooms, schools or hospitals. High color rendering index (CRI>80) for accurate color rendering and low glare index (UGR≤19). Can be mounted in false ceilings or recessed in plasterboard with recessing frame (not included).

## **Product data**

| Hue                   | Cool white, Neutral white, Warm white |  |
|-----------------------|---------------------------------------|--|
| Kelvin (K)            | 3000, 6000, 4000                      |  |
| CRI                   | 80-85                                 |  |
| LED Type              | SMD 2835                              |  |
| Dimmable              | Yes, by replacing the driver          |  |
| Power (W)             | 44                                    |  |
| Nominal Voltage (V)   | 230                                   |  |
| Frequency (Hz)        | 50 - 60                               |  |
| Driver                | External                              |  |
| Sensor                | No                                    |  |
| Dimensions (mm) Lxlxh | 1200x300x6mm                          |  |
| Diffuser material     | Polycarbonate                         |  |
| Use Outdoor           | No                                    |  |
| IP                    | IP65                                  |  |
| Frequency of use      | Intensive                             |  |
| Lifetime (h)          | 25000                                 |  |
| Certificates          | CE, ROHS                              |  |
| Warranty              | 3 years                               |  |