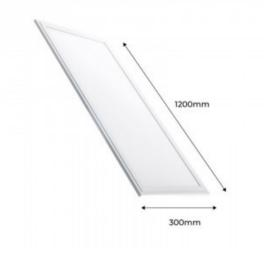

## LED panels for recessing and hanging

| Cutting dimensions (mm) | 1200x300mm_ |
|-------------------------|-------------|
| Mounting                | Recessed    |
| LED Panel dimensions    | 120x30      |