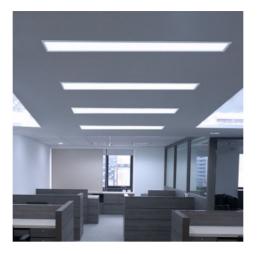

## Ref. K5236-2

PACK x 2 recessed LED panels 120X30 cm - Driver PhilipsElegant and ultra slim panels with advanced technology for a powerful and uniform illumination in three shades of white (3000K, 4000K, 6000K). They have a power of 44W and a luminous flux of 2900 lumens. Ideal for offices, conference rooms, schools or hospitals. High color rendering index (CRI>80) for accurate color rendering and low glare index (UGR≤19). Can be mounted in false ceilings or recessed in plasterboard with recessing frame (not included).