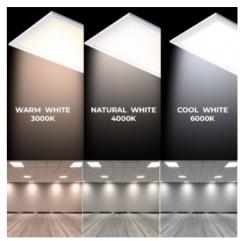

## Ref. K5236-2

PACK x 2 recessed LED panels 120X30 cm - Driver PhilipsElegant and ultra slim panels with advanced technology for a powerful and uniform illumination in three shades of white (3000K, 4000K, 6000K). They have a power of 44W and a luminous flux of 2900 lumens. Ideal for offices, conference rooms, schools or hospitals. High color rendering index (CRI>80) for accurate color rendering and low glare index (UGR≤19). Can be mounted in false ceilings or recessed in plasterboard with recessing frame (not included).

## Product data

| Hue                   | Cool white, Neutral white, Extra warm white |
|-----------------------|---------------------------------------------|
| Kelvin (K)            | 3000, 6000, 4000                            |
| CRI                   | 80-85                                       |
| LED Type              | SMD 2835                                    |
| Dimmable              | Yes, by replacing the driver                |
| Power (W)             | 44                                          |
| Nominal Voltage (V)   | 230                                         |
| Frequency (Hz)        | 50 - 60                                     |
| Driver                | External                                    |
| Sensor                | No                                          |
| Dimensions (mm) Lxlxh | 1200x300x6mm                                |
| Diffuser material     | Polycarbonate                               |
| Use Outdoor           | No                                          |
| IP                    | IP65                                        |
| Frequency of use      | Intensive                                   |
| Lifetime (h)          | 25000                                       |
| Certificates          | CE, ROHS                                    |
| Warranty              | 3 years                                     |