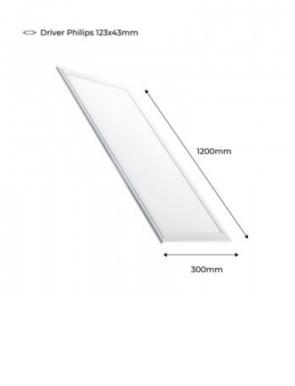

## Product data

| Hue                   | Cool white, Neutral white, Extra warm white |
|-----------------------|---------------------------------------------|
| Kelvin (K)            | 3000, 6000, 4000                            |
| CRI                   | 80-85                                       |
| LED Type              | SMD 2835                                    |
| Dimmable              | Yes, by replacing the driver                |
| Power (W)             | 44                                          |
| Nominal Voltage (V)   | 230                                         |
| Frequency (Hz)        | 50 - 60                                     |
| Driver                | External                                    |
| Sensor                | No                                          |
| Dimensions (mm) Lxlxh | 1200x300x6mm                                |
| Diffuser material     | Polycarbonate                               |
| Use Outdoor           | No                                          |
| IP                    | IP65                                        |
| Frequency of use      | Intensive                                   |
| Lifetime (h)          | 25000                                       |
| Certificates          | CE, ROHS                                    |
| Warranty              | 3 years                                     |

| _Cutting dimensions (mm) | 1200x300mm_ |
|--------------------------|-------------|
| Mounting                 | Recessed    |
| LED Panel dimensions     | 120x30      |

| Product variants |                                    |         |
|------------------|------------------------------------|---------|
| Reference        | Attributes                         | MAKES.  |
| K5236-2-BC       | Colour temperature - Warm White    | PHILUPS |
| K5236-2-BN       | Colour temperature - Neutral White | PHILIPS |
| K5236-2-BF       | Colour temperature - Cool White    | PHILIPS |