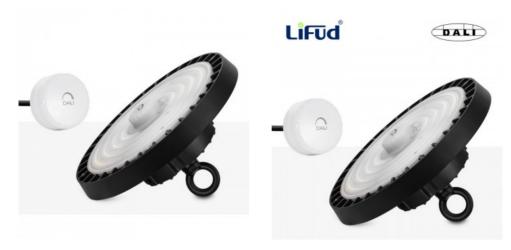

## Ref. K8138-150-D

High-power industrial LED high bay light of 150W at 220-240V/AC and high luminous efficiency. With extra-flat and light circular design, which allows easy and quick installation. Available in warm white (3000K), neutral white (4000K) and cool white (5000K) ideal for industrial warehouses, large surfaces, workshops, sports and recreational spaces. Manufactured with Philips Lumileds LEDs of maximum efficiency, with 160lm/chips that will allow you to save on your electricity bill. Driver LIFUD dimmable 1-10V with Dali controller. With the DALI system it is possible to create a fully programmable professional installation, making groups, scenes, adding motion sensors, programming schedules, lighting intensity, etc. ✓ Tin-plated cables for quick and convenient installation. ✓ LIFUD driver ✓ DALI driver ✓ Quick connector