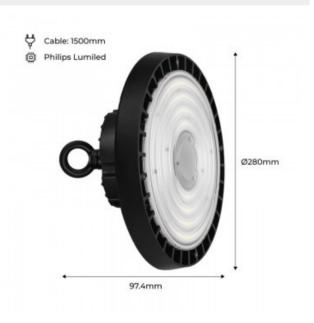

## Ref. K8138-150-D

High-power industrial LED high bay light of 150W at 220-240V/AC and high luminous efficiency. With extra-flat and light circular design, which allows easy and quick installation. Available in warm white (3000K), neutral white (4000K) and cool white (5000K) ideal for industrial warehouses, large surfaces, workshops, sports and recreational spaces. Manufactured with Philips Lumileds LEDs of maximum efficiency, with 160lm/chips that will allow you to save on your electricity bill. Driver LIFUD dimmable 1-10V with Dali controller. With the DALI system it is possible to create a fully programmable professional installation, making groups, scenes, adding motion sensors, programming schedules, lighting intensity, etc. ✓ Tin-plated cables for quick and convenient installation. ✓ LIFUD driver ✓ DALI driver ✓ Quick connector

## Product data

| Kelvin (K)          | 3000, 4000, 5000 |
|---------------------|------------------|
| CRI                 | 70-80            |
| Power (W)           | 150              |
| Nominal Voltage (V) | 220 - 240 V/AC   |
| Material            | Metal            |
| IP                  | IP65             |
| Certificates        | CE, ROHS         |
| Mounting            | Hanging          |