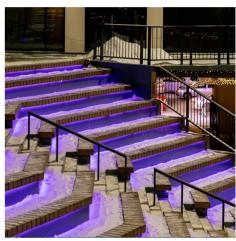

## Ref. K1939-PERF

Surface profile for flexible swimsuits model B1939-270 and 1939-RGBThe aluminum profile for flexible swimsuits, allows a simple and elegant installation of the flexible swimsuits. They are specially designed to anchor to walls, floors or other types of surfaces, to securely fix the swimsuits. Perfect for protecting and securing swimsuits, allowing professional, clean and stylish installations. The aluminum surface profile can be used indoors or outdoors. It is U-shaped to improve heat dissipation and extend the life of flexible swimsuits. The profile also helps to avoid direct contact with water and dust. The profile and flexible floodlighting assembly is ideal for illuminating the facades or infrastructure of restaurants, offices, shopping malls, discotheques, fashion stores, etc.