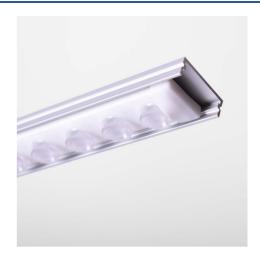

## Ref. K1939-PERF

Surface profile for flexible swimsuits model B1939-270 and 1939-RGBThe aluminum profile for flexible swimsuits, allows a simple and elegant installation of the flexible swimsuits. They are specially designed to anchor to walls, floors or other types of surfaces, to securely fix the swimsuits. Perfect for protecting and securing swimsuits, allowing professional, clean and stylish installations. The aluminum surface profile can be used indoors or outdoors. It is U-shaped to improve heat dissipation and extend the life of flexible swimsuits. The profile also helps to avoid direct contact with water and dust. The profile and flexible floodlighting assembly is ideal for illuminating the facades or infrastructure of restaurants, offices, shopping malls, discotheques, fashion stores, etc.