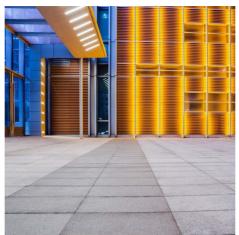

## Ref. K1939-PERF

Surface profile for flexible swimsuits model B1939-270 and 1939-RGBThe aluminum profile for flexible swimsuits, allows a simple and elegant installation of the flexible swimsuits. They are specially designed to anchor to walls, floors or other types of surfaces, to securely fix the swimsuits. Perfect for protecting and securing swimsuits, allowing professional, clean and stylish installations. The aluminum surface profile can be used indoors or outdoors. It is U-shaped to improve heat dissipation and extend the life of flexible swimsuits. The profile also helps to avoid direct contact with water and dust. The profile and flexible floodlighting assembly is ideal for illuminating the facades or infrastructure of restaurants, offices, shopping malls, discotheques, fashion stores, etc.