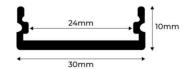

## Ref. K1939-PERF

Surface profile for flexible swimsuits model B1939-270 and 1939-RGBThe aluminum profile for flexible swimsuits, allows a simple and elegant installation of the flexible swimsuits. They are specially designed to anchor to walls, floors or other types of surfaces, to securely fix the swimsuits. Perfect for protecting and securing swimsuits, allowing professional, clean and stylish installations. The aluminum surface profile can be used indoors or outdoors. It is U-shaped to improve heat dissipation and extend the life of flexible swimsuits. The profile also helps to avoid direct contact with water and dust. The profile and flexible floodlighting assembly is ideal for illuminating the facades or infrastructure of restaurants, offices, shopping malls, discotheques, fashion stores, etc.