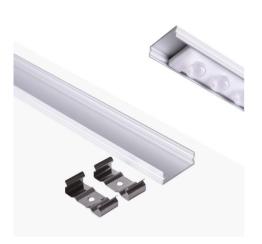

## Ref. K1939-PERF

Surface profile for flexible swimsuits model B1939-270 and 1939-RGBThe aluminum profile for flexible swimsuits, allows a simple and elegant installation of the flexible swimsuits. They are specially designed to anchor to walls, floors or other types of surfaces, to securely fix the swimsuits. Perfect for protecting and securing swimsuits, allowing professional, clean and stylish installations. The aluminum surface profile can be used indoors or outdoors. It is U-shaped to improve heat dissipation and extend the life of flexible swimsuits. The profile also helps to avoid direct contact with water and dust. The profile and flexible floodlighting assembly is ideal for illuminating the facades or infrastructure of restaurants, offices, shopping malls, discotheques, fashion stores, etc.