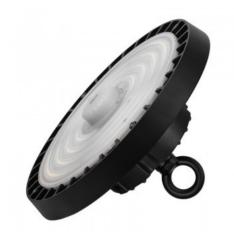

Industrial LED High Bay light with motion sensor - 200W - Philips driver - Dimmable 1-1 0V - IP65

## Ref. K8137-200-5K-S

High-power and high-luminous-efficiency LED High Bay light. Its compact and lightweight design allows easy and quick installation. It incorporates Philips Lumileds LED chips of maximum luminous efficacy: 160 lm/W, offering powerful lighting in cool white (5000K). It features a dimmable Philips driver at 1-10V and a microwave motion sensor, enabling significant energy savings. ✓ Tin-plated wires ✓ PHILIPS driver ✓ Microwave motion sensor ✓ Quick connector