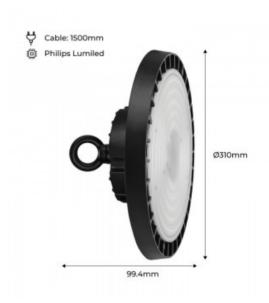

## Product data

| Hue                   | Cool white                            |
|-----------------------|---------------------------------------|
| Kelvin (K)            | 5000                                  |
| Efficiency (Lm/w)     | 160                                   |
| Dimmable              | Yes                                   |
| Power (W)             | 200                                   |
| Nominal Voltage (V)   | 220 - 240 V/AC                        |
| Sensor                | Yes                                   |
| Dimensions (mm) Lxlxh | Ø310 x 99.4mm                         |
| IP                    | IP65                                  |
| Certificates          | CE, ROHS                              |
| Warranty              | According to legal guarantee: 2 years |
| Mounting              | Hanging                               |
|                       |                                       |