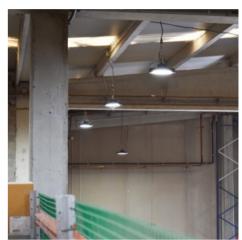

Industrial LED High Bay light with motion sensor - 200W - Philips driver - Dimmable 1-1 0V - IP65

## Ref. K8137-200-5K-S

High-power and high-luminous-efficiency LED High Bay light. Its compact and lightweight design allows easy and quick installation. It incorporates Philips Lumileds LED chips of maximum luminous efficacy: 160 lm/W, offering powerful lighting in cool white (5000K). It features a dimmable Philips driver at 1-10V and a microwave motion sensor, enabling significant energy savings. ✓ Tin-plated wires ✓ PHILIPS driver ✓ Microwave motion sensor ✓ Quick connector