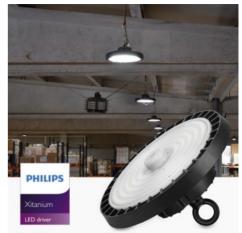

Industrial LED High Bay light with motion sensor - 200W - Philips driver - Dimmable 1-1 0V - IP65

## Ref. K8137-200-5K-S

High-power and high-luminous-efficiency LED High Bay light. Its compact and lightweight design allows easy and quick installation. It incorporates Philips Lumileds LED chips of maximum luminous efficacy: 160 lm/W, offering powerful lighting in cool white (5000K). It features a dimmable Philips driver at 1-10V and a microwave motion sensor, enabling significant energy savings. ✓ Tin-plated wires ✓ PHILIPS driver ✓ Microwave motion sensor ✓ Quick connector