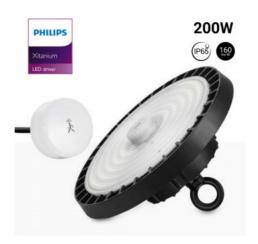

Industrial LED High Bay light with motion sensor - 200W - Philips driver - Dimmable 1-1 0V - IP65

## Ref. K8137-200-5K-S

High-power and high-luminous-efficiency LED High Bay light. Its compact and lightweight design allows easy and quick installation. It incorporates Philips Lumileds LED chips of maximum luminous efficacy: 160 lm/W, offering powerful lighting in cool white (5000K). It features a dimmable Philips driver at 1-10V and a microwave motion sensor, enabling significant energy savings. ✓ Tin-plated wires ✓ PHILIPS driver ✓ Microwave motion sensor ✓ Quick connector

## Product data

| Hue                   | Cool white                            |
|-----------------------|---------------------------------------|
| Kelvin (K)            | 5000                                  |
| Efficiency (Lm/w)     | 160                                   |
| Dimmable              | Yes                                   |
| Power (W)             | 200                                   |
| Nominal Voltage (V)   | 220 - 240 V/AC                        |
| Sensor                | Yes                                   |
| Dimensions (mm) Lxlxh | Ø310 x 99.4mm                         |
| IP                    | IP65                                  |
| Certificates          | CE, ROHS                              |
| Warranty              | According to legal guarantee: 2 years |
| Mounting              | Hanging                               |
|                       |                                       |