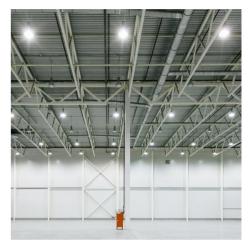

## Ref. K8137-200-5K-D

High power 200W industrial LED light fixture at 220-240V/AC and high luminous efficiency. With extra-flat and lightweight circular design, which allows easy and quick installation. It generates a powerful cold white light (5000K) ideal for industrial warehouses, large surfaces, workshops, sports and recreational spaces. Manufactured with Philips Lumileds LEDs of maximum efficiency, with 160lm/chips that will allow you to save on your electricity bill. Driver Philips dimmable 1-10V by means of Dali. With the DALI system it is possible to create a fully programmable professional installation, making groups, scenes, adding motion sensors, programming schedules, lighting intensity, etc. ✓ Tin-plated cables for quick and convenient installation. ✓ Philips driver ✓ Dali Driver ✓ Quick connector