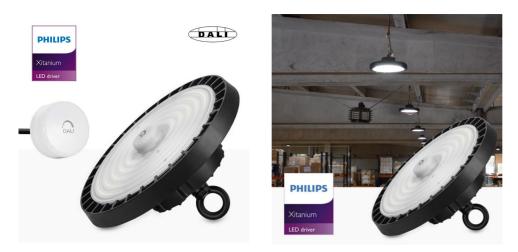

## 200W LED hood with PHILIPS driver and DALI IP65 driver

## Ref. K8137-200-5K-D

High power 200W industrial LED light fixture at 220-240V/AC and high luminous efficiency. With extra-flat and lightweight circular design, which allows easy and quick installation. It generates a powerful cold white light (5000K) ideal for industrial warehouses, large surfaces, workshops, sports and recreational spaces. Manufactured with Philips Lumileds LEDs of maximum efficiency, with 160lm/chips that will allow you to save on your electricity bill. Driver Philips dimmable 1-10V by means of Dali. With the DALI system it is possible to create a fully programmable professional installation, making groups, scenes, adding motion sensors, programming schedules, lighting intensity, etc. ✓ Tin-plated cables for quick and convenient installation. ✓ Philips driver ✓ Dali Driver ✓ Quick connector