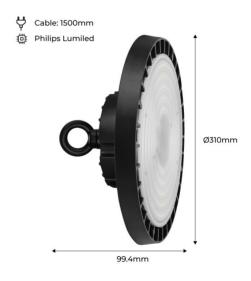

## Datos del producto

| Kelvin (K)            | 5000        |
|-----------------------|-------------|
| Efficiency (Lm/w)     | 160         |
| Dimmable              | Yes         |
| Power (W)             | 200         |
| Nominal Voltage (V)   | 230         |
| Dimensions (mm) Lxlxh | Ø310x99.4mm |
| IP                    | IP65        |