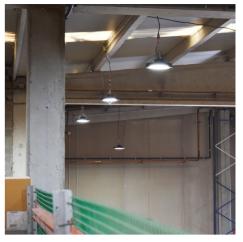

## Ref. K8137-200-5K-D

High power 200W industrial LED light fixture at 220-240V/AC and high luminous efficiency. With extra-flat and lightweight circular design, which allows easy and quick installation. It generates a powerful cold white light (5000K) ideal for industrial warehouses, large surfaces, workshops, sports and recreational spaces. Manufactured with Philips Lumileds LEDs of maximum efficiency, with 160lm/chips that will allow you to save on your electricity bill. Driver Philips dimmable 1-10V by means of Dali. With the DALI system it is possible to create a fully programmable professional installation, making groups, scenes, adding motion sensors, programming schedules, lighting intensity, etc. ✓ Tin-plated cables for quick and convenient installation. ✓ Philips driver ✓ Dali Driver ✓ Quick connector