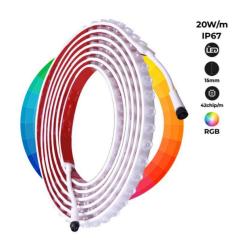

## Flexible RGB LED Wall washer 24V DC - 5 meters - IP67

## Ref. B1939-RGB

The RGB watertight flexible wall washer is a versatile solution for architectural lighting in commercial and residential environments. Its flexible design allows installation in curved angles, providing asymmetrical lighting with a beam angle of 15 x 45°. Thanks to its IP67 protection rating, it's suitable for a variety of outdoor lighting projects, such as facade decoration, arches, letter backlighting and advertising signs. Although it can be cut to size, it's not guaranteed to be completely waterproof.

## Datos del producto

| Hue                   | RGB                                   |
|-----------------------|---------------------------------------|
| Efficiency (Lm/w)     | 52                                    |
| CRI                   | 80-85                                 |
| Opening angle (°)     | 15*45°                                |
| Nominal Voltage (V)   | 24V-DC                                |
| Dimensions (mm) Lxlxh | 22,7 x 5000                           |
| IP                    | IP67                                  |
| Certificates          | CE, ROHS                              |
| Warranty              | According to legal guarantee: 2 years |
| Power/m (W/m)         | 20W/m                                 |
| No. of chips/metre    | 42                                    |
| Cutting distance (mm) | 165                                   |