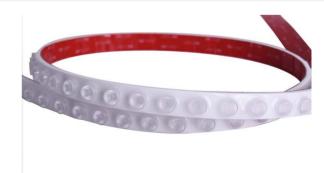

## Flexible RGB LED Wall washer 24V DC - 5 meters - IP67

## Ref. B1939-RGB

The RGB watertight flexible wall washer is a versatile solution for architectural lighting in commercial and residential environments. Its flexible design allows installation in curved angles, providing asymmetrical lighting with a beam angle of 15 x 45°. Thanks to its IP67 protection rating, it's suitable for a variety of outdoor lighting projects, such as facade decoration, arches, letter backlighting and advertising signs. Although it can be cut to size, it's not guaranteed to be completely waterproof.