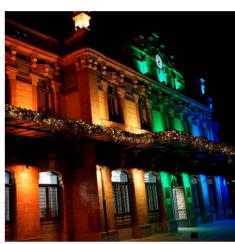

## Ref. B1939-RGB

The RGB watertight flexible wall washer is a versatile solution for architectural lighting in commercial and residential environments. Its flexible design allows installation in curved angles, providing asymmetrical lighting with a beam angle of 15 x 45°. Thanks to its IP67 protection rating, it's suitable for a variety of outdoor lighting projects, such as facade decoration, arches, letter backlighting and advertising signs. Although it can be cut to size, it's not guaranteed to be completely waterproof.