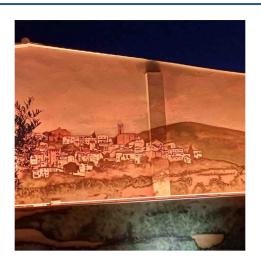

## Ref. B1939-RGB

The RGB watertight flexible wall washer is a versatile solution for architectural lighting in commercial and residential environments. Its flexible design allows installation in curved angles, providing asymmetrical lighting with a beam angle of 15 x 45°. Thanks to its IP67 protection rating, it's suitable for a variety of outdoor lighting projects, such as facade decoration, arches, letter backlighting and advertising signs. Although it can be cut to size, it's not guaranteed to be completely waterproof.