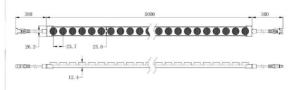

## Datos del producto

| Hue                   | RGB                                   |
|-----------------------|---------------------------------------|
| Efficiency (Lm/w)     | 52                                    |
| CRI                   | 80-85                                 |
| Opening angle (°)     | 15*45°                                |
| Nominal Voltage (V)   | 24V-DC                                |
| Dimensions (mm) Lxlxh | 22,7 x 5000                           |
| IP                    | IP67                                  |
| Certificates          | CE, ROHS                              |
| Warranty              | According to legal guarantee: 2 years |
| Power/m (W/m)         | 20W/m                                 |
| No. of chips/metre    | 42                                    |
| Cutting distance (mm) | 165                                   |