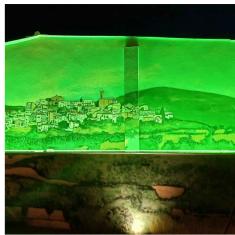

## Ref. B1939-RGB

The RGB watertight flexible wall washer is a versatile solution for architectural lighting in commercial and residential environments. Its flexible design allows installation in curved angles, providing asymmetrical lighting with a beam angle of 15 x 45°. Thanks to its IP67 protection rating, it's suitable for a variety of outdoor lighting projects, such as facade decoration, arches, letter backlighting and advertising signs. Although it can be cut to size, it's not guaranteed to be completely waterproof.