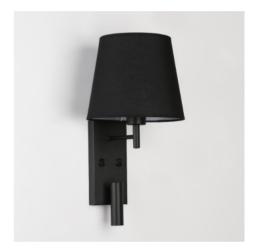

## "NOAH" wall sconce with LED reading light - 3.4W

## Ref. L2032

The "NOAH" wall lamp is specially designed to be installed on headboards.It features an elegant fabric lampshade and incorporates a 3.4W adjustable LED spotlight that works as a reading lamp. Thus, it enables you to select either the ambient lighting from the lampshade or the focused beam of its LED spotlight using two independent switches.Its structure is made of metal with high quality epoxy paint finish and is available in black and white colours.The lampshade supports an E27 bulb (not included). The LED spotlight emits warm white light (3000K).\*\*E27 bulb not included\*\*

## **Product variants**

| i ioddot idiidiito |                |  |
|--------------------|----------------|--|
| Reference          | Attributes     |  |
| L2032-N            | Colour - Black |  |
| L2032-B            | Colour - White |  |