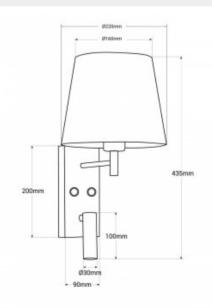

## Ref. L2032

The "NOAH" wall lamp is specially designed to be installed on headboards.It features an elegant fabric lampshade and incorporates a 3.4W adjustable LED spotlight that works as a reading lamp. Thus, it enables you to select either the ambient lighting from the lampshade or the focused beam of its LED spotlight using two independent switches.Its structure is made of metal with high quality epoxy paint finish and is available in black and white colours.The lampshade supports an E27 bulb (not included). The LED spotlight emits warm white light (3000K).\*\*E27 bulb not included\*\*