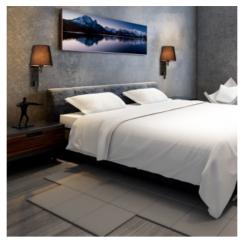

## Ref. L2032

The "NOAH" wall lamp is specially designed to be installed on headboards.It features an elegant fabric lampshade and incorporates a 3.4W adjustable LED spotlight that works as a reading lamp. Thus, it enables you to select either the ambient lighting from the lampshade or the focused beam of its LED spotlight using two independent switches.Its structure is made of metal with high quality epoxy paint finish and is available in black and white colours.The lampshade supports an E27 bulb (not included). The LED spotlight emits warm white light (3000K).\*\*E27 bulb not included\*\*