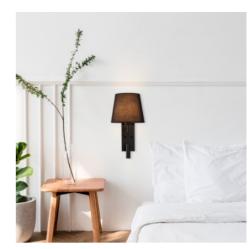

## Ref. L2032

The "NOAH" wall lamp is specially designed to be installed on headboards.It features an elegant fabric lampshade and incorporates a 3.4W adjustable LED spotlight that works as a reading lamp. Thus, it enables you to select either the ambient lighting from the lampshade or the focused beam of its LED spotlight using two independent switches.Its structure is made of metal with high quality epoxy paint finish and is available in black and white colours.The lampshade supports an E27 bulb (not included). The LED spotlight emits warm white light (3000K).\*\*E27 bulb not included\*\*