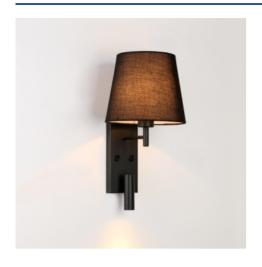

## "NOAH" wall sconce with LED reading light - 3.4W

## Ref. L2032

The "NOAH" wall lamp is specially designed to be installed on headboards.It features an elegant fabric lampshade and incorporates a 3.4W adjustable LED spotlight that works as a reading lamp. Thus, it enables you to select either the ambient lighting from the lampshade or the focused beam of its LED spotlight using two independent switches.Its structure is made of metal with high quality epoxy paint finish and is available in black and white colours.The lampshade supports an E27 bulb (not included). The LED spotlight emits warm white light (3000K).\*\*E27 bulb not included\*\*

## **Product variants**

| i ioddot idiidiito |                |  |
|--------------------|----------------|--|
| Reference          | Attributes     |  |
| L2032-N            | Colour - Black |  |
| L2032-B            | Colour - White |  |