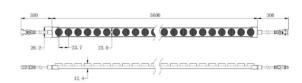

## Datos del producto

| Kelvin (K)            | 2700                                  |
|-----------------------|---------------------------------------|
| Efficiency (Lm/w)     | 124                                   |
| CRI                   | 80-85                                 |
| Opening angle (°)     | 15*45°                                |
| Dimensions (mm) Lxlxh | 22,7 x 5000                           |
| IP                    | IP67                                  |
| Certificates          | CE, ROHS                              |
| Warranty              | According to legal guarantee: 2 years |
| Power/m (W/m)         | 20W/m                                 |
| No. of chips/metre    | 42                                    |