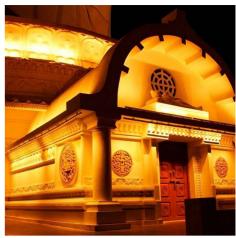

## Ref. B1939-270

The flexible single-color watertight wall washer is an ideal solution for architectural lighting in commercial and residential environments. Its flexible design allows installation at curved angles, providing asymmetrical lighting with a beam angle of  $15 \times 45^\circ$ . With a high color rendering index (CRI280), it ensures accurate color rendering. Thanks to its IP67 protection rating, it's suitable for various outdoor lighting projects, such as facade decoration, arches, letter backlighting and advertising signs. Although it allows for custom cuts, complete waterproofing is not guaranteed. Shade: warm white (2700K).