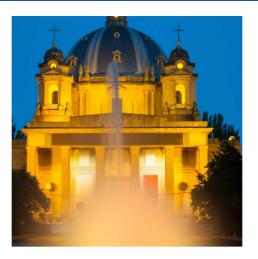

## Ref. B1939-270

The flexible single-color watertight wall washer is an ideal solution for architectural lighting in commercial and residential environments. Its flexible design allows installation at curved angles, providing asymmetrical lighting with a beam angle of  $15 \times 45^\circ$ . With a high color rendering index (CRI280), it ensures accurate color rendering. Thanks to its IP67 protection rating, it's suitable for various outdoor lighting projects, such as facade decoration, arches, letter backlighting and advertising signs. Although it allows for custom cuts, complete waterproofing is not guaranteed. Shade: warm white (2700K).