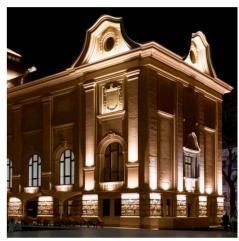

## Ref. B1939-270

The flexible single-color watertight wall washer is an ideal solution for architectural lighting in commercial and residential environments. Its flexible design allows installation at curved angles, providing asymmetrical lighting with a beam angle of  $15 \times 45^\circ$ . With a high color rendering index (CRI280), it ensures accurate color rendering. Thanks to its IP67 protection rating, it's suitable for various outdoor lighting projects, such as facade decoration, arches, letter backlighting and advertising signs. Although it allows for custom cuts, complete waterproofing is not guaranteed. Shade: warm white (2700K).