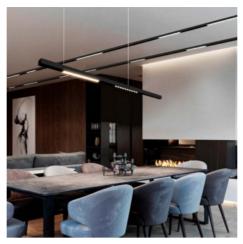

## Ref. CMC-100

Our 20mm surface magnetic track is made of high quality aluminum and is available in black or white. It allows to place magnetic LED spotlights in a very simple way, according to the needs of each project. With the suspension kit it's possible to install this track suspended from the ceiling, allowing to adjust the height to the desired level. The pack includes:  $\checkmark$  A 1 m long magnetic track.  $\checkmark$  2 steel cables 1.5 m long (height adjustable)  $\checkmark$  2 track couplers  $\checkmark$  2 roof hooks  $\checkmark$  Black aluminum cover to protect the free surface between luminaires.  $\checkmark$  2 end caps  $\checkmark$  All accessories required for installation.