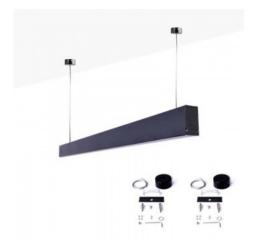

## Ref. CMC-100

Our 20mm surface magnetic track is made of high quality aluminum and is available in black or white. It allows to place magnetic LED spotlights in a very simple way, according to the needs of each project. With the suspension kit it's possible to install this track suspended from the ceiling, allowing to adjust the height to the desired level. The pack includes:  $\checkmark$  A 1 m long magnetic track.  $\checkmark$  2 steel cables 1.5 m long (height adjustable)  $\checkmark$  2 track couplers  $\checkmark$  2 roof hooks  $\checkmark$  Black aluminum cover to protect the free surface between luminaires.  $\checkmark$  2 end caps  $\checkmark$  All accessories required for installation.