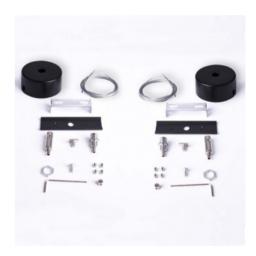

## Ref. CMC-100

Our 20mm surface magnetic track is made of high quality aluminum and is available in black or white. It allows to place magnetic LED spotlights in a very simple way, according to the needs of each project. With the suspension kit it's possible to install this track suspended from the ceiling, allowing to adjust the height to the desired level. The pack includes:  $\checkmark$  A 1 m long magnetic track.  $\checkmark$  2 steel cables 1.5 m long (height adjustable)  $\checkmark$  2 track couplers  $\checkmark$  2 roof hooks  $\checkmark$  Black aluminum cover to protect the free surface between luminaires.  $\checkmark$  2 end caps  $\checkmark$  All accessories required for installation.