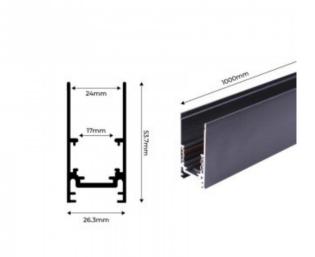

## Ref. CMC-100

Our 20mm surface magnetic track is made of high quality aluminum and is available in black or white. It allows to place magnetic LED spotlights in a very simple way, according to the needs of each project. With the suspension kit it's possible to install this track suspended from the ceiling, allowing to adjust the height to the desired level. The pack includes:  $\checkmark$  A 1 m long magnetic track.  $\checkmark$  2 steel cables 1.5 m long (height adjustable)  $\checkmark$  2 track couplers  $\checkmark$  2 roof hooks  $\checkmark$  Black aluminum cover to protect the free surface between luminaires.  $\checkmark$  2 end caps  $\checkmark$  All accessories required for installation.

## Product data

| Material     | Aluminium |
|--------------|-----------|
| Use Outdoor  | No        |
| IP           | IP20      |
| Certificates | CE, ROHS  |
| Warranty     | 3 years   |
| Mounting     | Hanging   |
| Track Type   | Magnetic  |