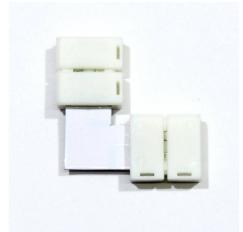

## Ref. B1697

12V 10mm LED strip connector for 90° angles direct without cableEasily connect your flexible 10mm single color LED strips in corner areas with almost no effort.Allows you to make 90° angles in single color SMD 5050 LED strip installations at 12V.