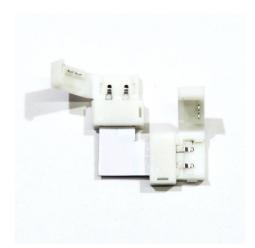

## Ref. B1697

12V 10mm LED strip connector for 90° angles direct without cableEasily connect your flexible 10mm single color LED strips in corner areas with almost no effort.Allows you to make 90° angles in single color SMD 5050 LED strip installations at 12V.