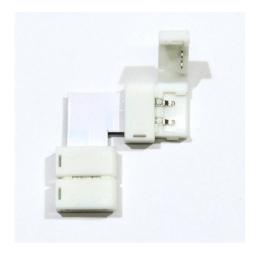

## Ref. B1697

12V 10mm LED strip connector for 90° angles direct without cableEasily connect your flexible 10mm single color LED strips in corner areas with almost no effort.Allows you to make 90° angles in single color SMD 5050 LED strip installations at 12V.