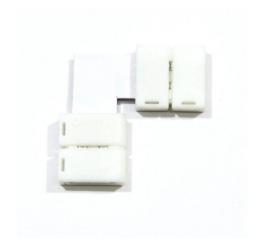

## Ref. B1697

12V 10mm LED strip connector for 90° angles direct without cableEasily connect your flexible 10mm single color LED strips in corner areas with almost no effort.Allows you to make 90° angles in single color SMD 5050 LED strip installations at 12V.