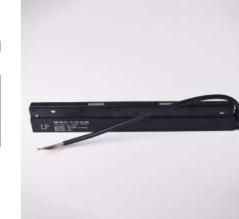

## Ref. CM-F200W

Integrated power supply for 20 mmmagnetic rail systems operating at 48V.It is made of high quality aluminum, which gives it great strength and durability.It has a power of 200W and acable length of 350 mm.Available in black and white color.