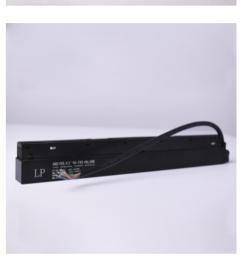

## Ref. CM-F200W

Integrated power supply for 20 mmmagnetic rail systems operating at 48V.It is made of high quality aluminum, which gives it great strength and durability.It has a power of 200W and acable length of 350 mm.Available in black and white color.