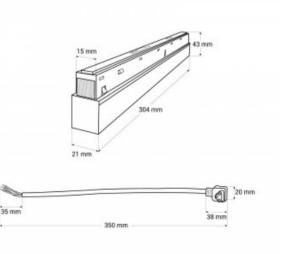

## Ref. CM-F200W

Integrated power supply for 20 mmmagnetic rail systems operating at 48V.It is made of high quality aluminum, which gives it great strength and durability.It has a power of 200W and acable length of 350 mm.Available in black and white color.