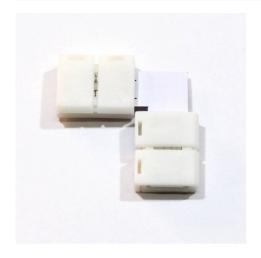

## Connector for LED strips 12V 8mm for 90° corners

## Ref. B1696

12V 8mm LED strip connector for 90° angles direct without cableEasily connect your flexible 8mm LED strips in corner areas with almost no effort.Allows to make 90° angles in SMD 3528 LED strip installations at 12V.