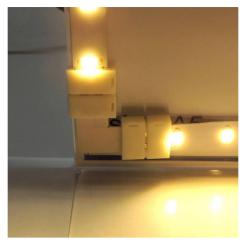

## Ref. B1696

12V 8mm LED strip connector for 90° angles direct without cableEasily connect your flexible 8mm LED strips in corner areas with almost no effort.Allows to make 90° angles in SMD 3528 LED strip installations at 12V.