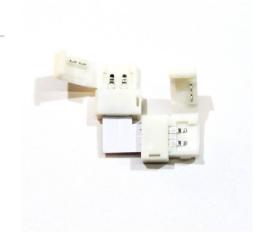

## Connector for LED strips 12V 8mm for 90° corners

## Ref. B1696

12V 8mm LED strip connector for 90° angles direct without cableEasily connect your flexible 8mm LED strips in corner areas with almost no effort.Allows to make 90° angles in SMD 3528 LED strip installations at 12V.