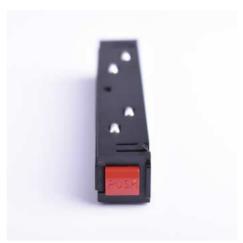

## Straight connection connector for magnetic rails 20mm

## Ref. CM-R

The straight connector for magnetic rails allows the electrical connection of two successive rails in a linear way. Together with other accessories and connectors for magnetic rails, it gives rise to a wide variety of possible configurations, according to the needs of each project. Available in black and white.