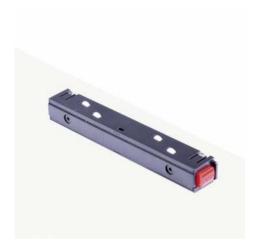

## Straight connection connector for magnetic rails 20mm

## Ref. CM-R

The straight connector for magnetic rails allows the electrical connection of two successive rails in a linear way. Together with other accessories and connectors for magnetic rails, it gives rise to a wide variety of possible configurations, according to the needs of each project. Available in black and white.