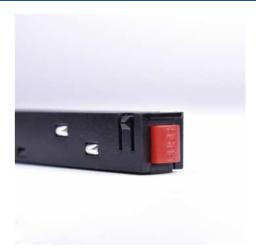

## Straight connection connector for magnetic rails 20mm

## Ref. CM-R

The straight connector for magnetic rails allows the electrical connection of two successive rails in a linear way. Together with other accessories and connectors for magnetic rails, it gives rise to a wide variety of possible configurations, according to the needs of each project. Available in black and white.