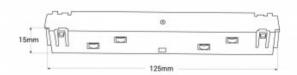

## Straight connection connector for magnetic rails 20mm

## Ref. CM-R

The straight connector for magnetic rails allows the electrical connection of two successive rails in a linear way. Together with other accessories and connectors for magnetic rails, it gives rise to a wide variety of possible configurations, according to the needs of each project. Available in black and white.

## Product data

| Material     | Aluminium |
|--------------|-----------|
| Certificates | CE, ROHS  |
| Warranty     | 3 years   |
| Track Type   | Magnetic  |