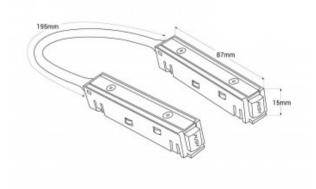

## Ref. CM-F

The magnetic rail corner connector allows the electrical connection of two magnetic rails at a 90° angle. It has two connector ends and a 195 mm long cable. Available in black and white.