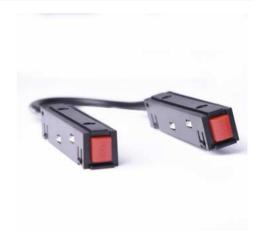

## Ref. CM-F

The magnetic rail corner connector allows the electrical connection of two magnetic rails at a 90° angle. It has two connector ends and a 195 mm long cable. Available in black and white.