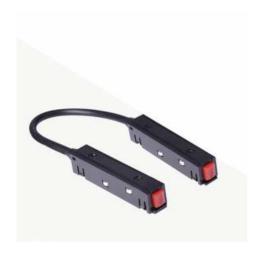

## Ref. CM-F

The magnetic rail corner connector allows the electrical connection of two magnetic rails at a 90° angle. It has two connector ends and a 195 mm long cable. Available in black and white.