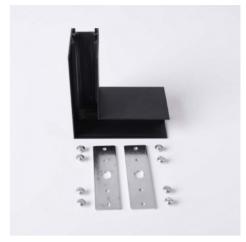

## Ref. CMS-90H

The L-joint makes it possible to connect two sections of surface magnetic rail horizontally at a 90° angle. Its assembly is very simple and has all the necessary elements for it. Available in black and white. \*\* Does not include electrical connector \*\*.