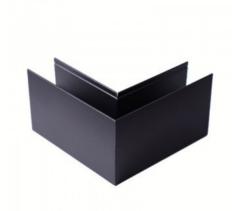

## Ref. CMS-90H

The L-joint makes it possible to connect two sections of surface magnetic rail horizontally at a 90° angle. Its assembly is very simple and has all the necessary elements for it. Available in black and white. \*\* Does not include electrical connector \*\*.