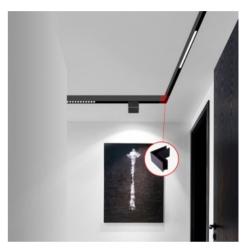

## Ref. CMS-90H

The L-joint makes it possible to connect two sections of surface magnetic rail horizontally at a 90° angle. Its assembly is very simple and has all the necessary elements for it. Available in black and white. \*\* Does not include electrical connector \*\*.