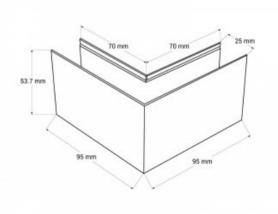

## Ref. CMS-90H

The L-joint makes it possible to connect two sections of surface magnetic rail horizontally at a 90° angle. Its assembly is very simple and has all the necessary elements for it. Available in black and white. \*\* Does not include electrical connector \*\*.

## Product data

| Dimensions (mm) Lxlxh | 95x53.7x25 |
|-----------------------|------------|
| Material              | Aluminium  |
| Use Outdoor           | No         |
| IP                    | IP20       |
| Certificates          | CE, ROHS   |
| Warranty              | 3 years    |
| Track Type            | Magnetic   |