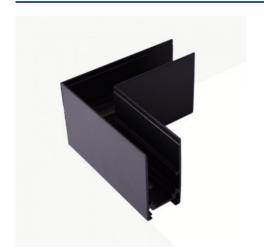

## Ref. CMS-90H

The L-joint makes it possible to connect two sections of surface magnetic rail horizontally at a 90° angle. Its assembly is very simple and has all the necessary elements for it. Available in black and white. \*\* Does not include electrical connector \*\*.