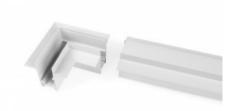

## Ref. CME-90H

The L-joint makes it possible to connect two sections of recessed magnetic rail horizontally at a 90° angle. Its assembly is very simple and has all the necessary elements for it. Available in white and black.\*\* Does not include electrical connector\*\*.