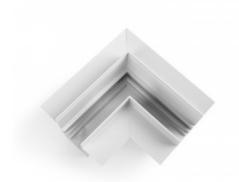

## Ref. CME-90H

The L-joint makes it possible to connect two sections of recessed magnetic rail horizontally at a 90° angle. Its assembly is very simple and has all the necessary elements for it. Available in white and black.\*\* Does not include electrical connector\*\*.