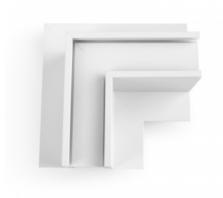

## Ref. CME-90H

The L-joint makes it possible to connect two sections of recessed magnetic rail horizontally at a 90° angle. Its assembly is very simple and has all the necessary elements for it. Available in white and black.\*\* Does not include electrical connector\*\*.