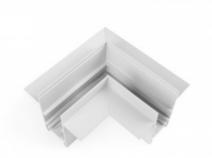

## Ref. CME-90H

The L-joint makes it possible to connect two sections of recessed magnetic rail horizontally at a 90° angle. Its assembly is very simple and has all the necessary elements for it. Available in white and black.\*\* Does not include electrical connector\*\*.