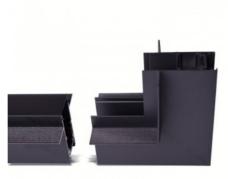

## Ref. CME-90V

L-joint allows connecting two lengths of recessed magnetic rail at a 90° angle, vertically. In this way, a wall-mounted track can be joined to a ceiling-mounted track, giving rise to a wide variety of possible configurations. Its assembly is very simple and has all the necessary elements for it. Available in black and white.\*\* Does not include electrical connector\*\*.