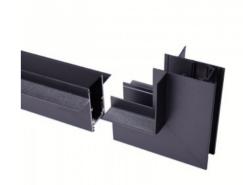

## Ref. CME-90V

L-joint allows connecting two lengths of recessed magnetic rail at a 90° angle, vertically. In this way, a wall-mounted track can be joined to a ceiling-mounted track, giving rise to a wide variety of possible configurations. Its assembly is very simple and has all the necessary elements for it. Available in black and white.\*\* Does not include electrical connector\*\*.