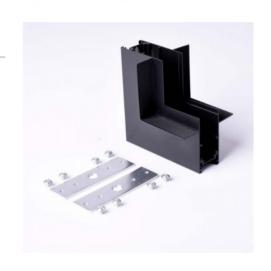

## Ref. CME-90V

L-joint allows connecting two lengths of recessed magnetic rail at a 90° angle, vertically. In this way, a wall-mounted track can be joined to a ceiling-mounted track, giving rise to a wide variety of possible configurations. Its assembly is very simple and has all the necessary elements for it. Available in black and white.\*\* Does not include electrical connector\*\*.