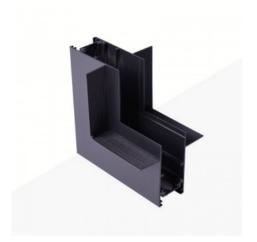

## L-joint for recessed magnetic rails 20mm - Vertical

## Ref. CME-90V

L-joint allows connecting two lengths of recessed magnetic rail at a 90° angle, vertically. In this way, a wall-mounted track can be joined to a ceiling-mounted track, giving rise to a wide variety of possible configurations. Its assembly is very simple and has all the necessary elements for it. Available in black and white.\*\* Does not include electrical connector\*\*.