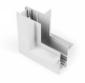

## L-joint for recessed magnetic rails 20mm - Vertical

## Ref. CME-90V

L-joint allows connecting two lengths of recessed magnetic rail at a 90° angle, vertically. In this way, a wall-mounted track can be joined to a ceiling-mounted track, giving rise to a wide variety of possible configurations. Its assembly is very simple and has all the necessary elements for it. Available in black and white.\*\* Does not include electrical connector\*\*.

## **Product variants**

Reference Attributes

CME-90V-N Colour - Black

CME-90V-B Colour - White