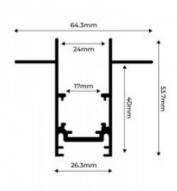

## L-joint for recessed magnetic rails 20mm - Vertical

## Ref. CME-90V

L-joint allows connecting two lengths of recessed magnetic rail at a 90° angle, vertically. In this way, a wall-mounted track can be joined to a ceiling-mounted track, giving rise to a wide variety of possible configurations. Its assembly is very simple and has all the necessary elements for it. Available in black and white.\*\* Does not include electrical connector\*\*.

## Product data

| Material     | Aluminium |
|--------------|-----------|
| Use Outdoor  | No        |
| IP           | IP20      |
| Certificates | CE, ROHS  |
| Warranty     | 3 years   |
| Track Type   | Magnetic  |