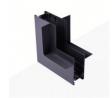

## L-joint for recessed magnetic rails 20mm - Vertical

## Ref. CME-90V

L-joint allows connecting two lengths of recessed magnetic rail at a 90° angle, vertically. In this way, a wall-mounted track can be joined to a ceiling-mounted track, giving rise to a wide variety of possible configurations. Its assembly is very simple and has all the necessary elements for it. Available in black and white.\*\* Does not include electrical connector\*\*.

## **Product variants**

Reference Attributes

CME-90V-N Colour - Black

CME-90V-B Colour - White