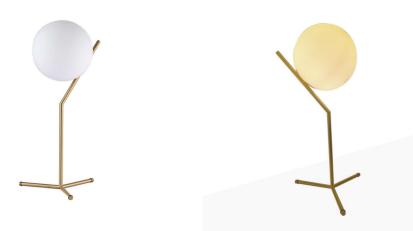

## Crystal ball table lamp "NOLA" - E27

## Ref. LD1007-D

"NOLA" table lamp, perfect for adding a touch of class to the decoration of spaces.With simple lines and minimalist character, it offers great versatility in decoration, adapting to both classic or retro interiors and contemporary style. It can be used on desks, living room side tables or as a bedroom lamp.It provides a bright and diffused illumination, ideal for creating a relaxing and cozy atmosphere in any interior room.\*\* Supports E27 G45 bulb - NOT included\*\*