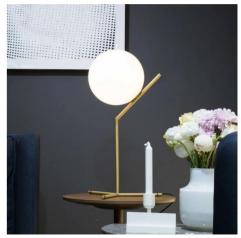

## Crystal ball table lamp "NOLA" - E27

## Ref. LD1007-D

"NOLA" table lamp, perfect for adding a touch of class to the decoration of spaces.With simple lines and minimalist character, it offers great versatility in decoration, adapting to both classic or retro interiors and contemporary style. It can be used on desks, living room side tables or as a bedroom lamp.It provides a bright and diffused illumination, ideal for creating a relaxing and cozy atmosphere in any interior room.\*\* Supports E27 G45 bulb - NOT included\*\*