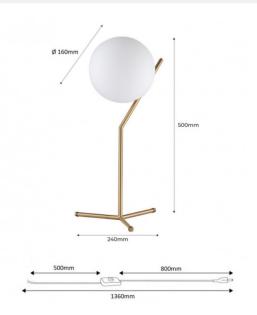

## Datos del producto

| Nominal Voltage (V)   | 230V-AC                               |
|-----------------------|---------------------------------------|
| Frequency (Hz)        | 50 - 60                               |
| Socket                | E27                                   |
| Dimensions (mm) Lxlxh | 240 x 500                             |
| Material              | Aluminium                             |
| Diffuser material     | Glass                                 |
| Use Outdoor           | No                                    |
| IP                    | IP20                                  |
| Certificates          | CE, ROHS                              |
| Warranty              | According to legal guarantee: 2 years |
| Maximum power (W)     | 40W                                   |