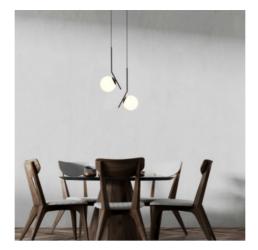

## Crystal ball pendant light "HERMI" - E27

## Ref. LD1006

"HERMI" pendant light composed of an opal glass sphere and an aluminum structure, available in gold or black. With simple lines and a minimalist character, it offers great versatility in decoration, adapting to both classic or retro interiors as well as contemporary style. It provides a bright and diffused lighting, ideal for creating a relaxing and cozy atmosphere in any interior room.\*\* Supports E27 G45 bulb - NOT included\*\*