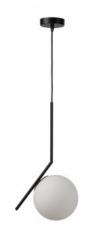

## Crystal ball pendant light "HERMI" - E27

## Ref. LD1006

"HERMI" pendant light composed of an opal glass sphere and an aluminum structure, available in gold or black. With simple lines and a minimalist character, it offers great versatility in decoration, adapting to both classic or retro interiors as well as contemporary style. It provides a bright and diffused lighting, ideal for creating a relaxing and cozy atmosphere in any interior room.\*\* Supports E27 G45 bulb - NOT included\*\*

## Product data

| Nominal Voltage (V)   | 230V-AC                               |
|-----------------------|---------------------------------------|
| Frequency (Hz)        | 50 - 60                               |
| Socket                | E27 G45                               |
| Dimensions (mm) Lxlxh | Ø170x1420mm                           |
| Material              | Aluminium                             |
| Diffuser material     | Glass                                 |
| Use Outdoor           | No                                    |
| IP                    | IP20                                  |
| Certificates          | CE, ROHS                              |
| Warranty              | According to legal guarantee: 2 years |
| Mounting              | Hanging                               |
| Maximum power (W)     | 40W                                   |
| Style                 | Minimalist, Design                    |