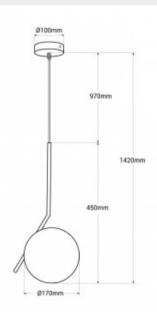

## Product data

| Nominal Voltage (V)   | 230V-AC                               |
|-----------------------|---------------------------------------|
| Frequency (Hz)        | 50 - 60                               |
| Socket                | E27 G45                               |
| Dimensions (mm) Lxlxh | Ø170x1420mm                           |
| Material              | Aluminium                             |
| Diffuser material     | Glass                                 |
| Use Outdoor           | No                                    |
| IP                    | IP20                                  |
| Certificates          | CE, ROHS                              |
| Warranty              | According to legal guarantee: 2 years |
| Mounting              | Hanging                               |
| Maximum power (W)     | 40W                                   |
| Style                 | Minimalist, Design                    |