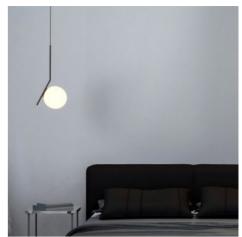

## Crystal ball pendant light "HERMI" - E27

## Ref. LD1006

"HERMI" pendant light composed of an opal glass sphere and an aluminum structure, available in gold or black. With simple lines and a minimalist character, it offers great versatility in decoration, adapting to both classic or retro interiors as well as contemporary style. It provides a bright and diffused lighting, ideal for creating a relaxing and cozy atmosphere in any interior room.\*\* Supports E27 G45 bulb - NOT included\*\*