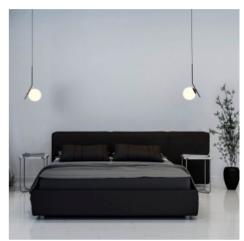

## Ref. LD1006

"HERMI" pendant light composed of an opal glass sphere and an aluminum structure, available in gold or black. With simple lines and a minimalist character, it offers great versatility in decoration, adapting to both classic or retro interiors as well as contemporary style. It provides a bright and diffused lighting, ideal for creating a relaxing and cozy atmosphere in any interior room.\*\* Supports E27 G45 bulb - NOT included\*\*