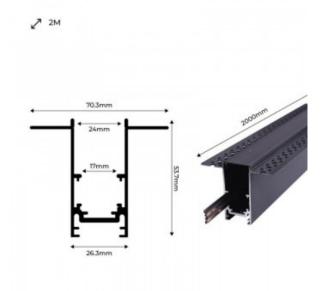

## **Product data**

| Nominal Voltage (V)     | 48V                |
|-------------------------|--------------------|
| Material                | Aluminium          |
| Use Outdoor             | No                 |
| IP                      | IP20               |
| Certificates            | CE, ROHS           |
| Warranty                | 3 years            |
| Cutting dimensions (mm) | 2000 X 70.3 x 53.7 |
| Mounting                | Integration        |
| Track Type              | Magnetic           |