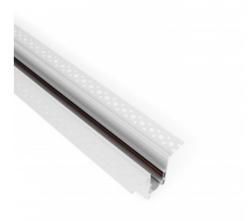

# Magnetic rail 20mm integration 48V - 2 meters

### Ref. CMI-200

Magnetic integration rail made of high quality aluminum, available in white and black color. It allows to place magnetic LED spotlights in a very simple way, according to the needs of each project. It offers numerous configuration possibilities and can be installed both in ceilings and in plasterboard walls, without any risk for the users as it works at low voltage (48V). \*\*It includes a plastic cover to cover the free surface between luminaires and two end caps\*\*.