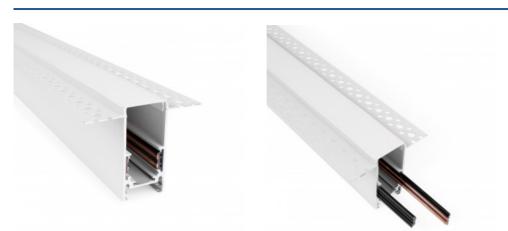

# Magnetic rail 20mm integration 48V - 2 meters

### Ref. CMI-200

Magnetic integration rail made of high quality aluminum, available in white and black color. It allows to place magnetic LED spotlights in a very simple way, according to the needs of each project. It offers numerous configuration possibilities and can be installed both in ceilings and in plasterboard walls, without any risk for the users as it works at low voltage (48V). \*\*It includes a plastic cover to cover the free surface between luminaires and two end caps\*\*.

## **Product data**

| Nominal Voltage (V)     | 48V                |
|-------------------------|--------------------|
| Material                | Aluminium          |
| Use Outdoor             | No                 |
| IP                      | IP20               |
| Certificates            | CE, ROHS           |
| Warranty                | 3 years            |
| Cutting dimensions (mm) | 2000 X 70.3 x 53.7 |
| Mounting                | Integration        |
| Track Type              | Magnetic           |