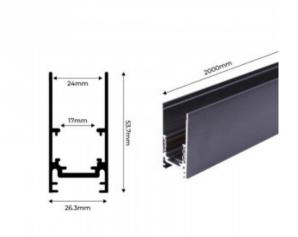

## Ref. CMS-200

Our 20mm surface mounted magnetic track is made of high quality aluminum and is available in black and white color.It allows to place magnetic LED spotlights in a very simple way, according to the needs of each project.It offers numerous configuration possibilities and can be installed both in ceilings and plasterboard walls, without any risk for users because it operates at low voltage (48V).It can be surface mounted and also suspended by adding the suspension kit.\*\*It includes a plastic cover to cover the free surface between luminaires and two end caps\*\*.

## Product data

| Nominal Voltage (V)   | 48V                |
|-----------------------|--------------------|
| Dimensions (mm) Lxlxh | 2000 x 26.3 x 53.7 |
| Material              | Aluminium          |
| Use Outdoor           | No                 |
| IP                    | IP20               |
| Certificates          | CE, ROHS           |
| Warranty              | 3 years            |
| Mounting              | Surface, Hanging   |
| Track Type            | Magnetic           |