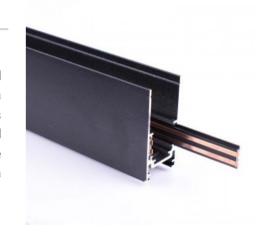

## Ref. CMS-200

Our 20mm surface mounted magnetic track is made of high quality aluminum and is available in black and white color.It allows to place magnetic LED spotlights in a very simple way, according to the needs of each project.It offers numerous configuration possibilities and can be installed both in ceilings and plasterboard walls, without any risk for users because it operates at low voltage (48V).It can be surface mounted and also suspended by adding the suspension kit.\*\*It includes a plastic cover to cover the free surface between luminaires and two end caps\*\*.