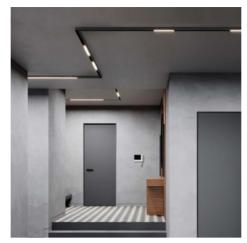

## Ref. CMS-200

Our 20mm surface mounted magnetic track is made of high quality aluminum and is available in black and white color.It allows to place magnetic LED spotlights in a very simple way, according to the needs of each project.It offers numerous configuration possibilities and can be installed both in ceilings and plasterboard walls, without any risk for users because it operates at low voltage (48V).It can be surface mounted and also suspended by adding the suspension kit.\*\*It includes a plastic cover to cover the free surface between luminaires and two end caps\*\*.