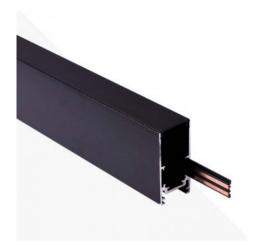

## Ref. CMS-200

Our 20mm surface mounted magnetic track is made of high quality aluminum and is available in black and white color.It allows to place magnetic LED spotlights in a very simple way, according to the needs of each project.It offers numerous configuration possibilities and can be installed both in ceilings and plasterboard walls, without any risk for users because it operates at low voltage (48V).It can be surface mounted and also suspended by adding the suspension kit.\*\*It includes a plastic cover to cover the free surface between luminaires and two end caps\*\*.