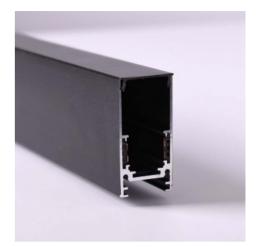

## Ref. CMS-200

Our 20mm surface mounted magnetic track is made of high quality aluminum and is available in black and white color.It allows to place magnetic LED spotlights in a very simple way, according to the needs of each project.It offers numerous configuration possibilities and can be installed both in ceilings and plasterboard walls, without any risk for users because it operates at low voltage (48V).It can be surface mounted and also suspended by adding the suspension kit.\*\*It includes a plastic cover to cover the free surface between luminaires and two end caps\*\*.