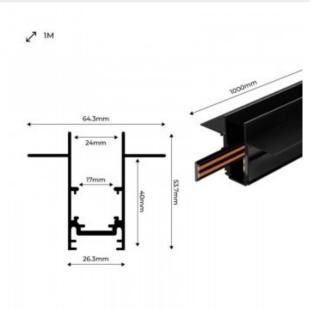

## Ref. CME-100

20 mmrecessed magnetic rail made of high quality aluminum, available in black and white color. It allows to place magnetic LED spotlights in a very simple way, according to the needs of each project. It offers numerous configuration possibilities and can be installed both in ceilings and plasterboard walls, without representing any risk to users by operating at low voltage (48V). \*\*It includes a plastic cover to cover the free surface between luminaires and two end caps\*\*.

## Product data

| Nominal Voltage (V)   | 48V                |
|-----------------------|--------------------|
| Dimensions (mm) Lxlxh | 1000 x 64.3 x 53.7 |
| Material              | Aluminium          |
| Use Outdoor           | No                 |
| IP                    | IP20               |
| Certificates          | CE, ROHS           |
| Warranty              | 3 years            |
| Mounting              | Recessed           |
| Track Type            | Magnetic           |