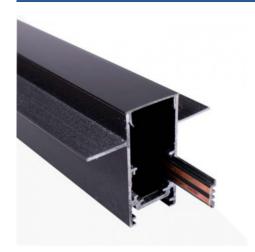

## Ref. CME-100

20 mmrecessed magnetic rail made of high quality aluminum, available in black and white color. It allows to place magnetic LED spotlights in a very simple way, according to the needs of each project. It offers numerous configuration possibilities and can be installed both in ceilings and plasterboard walls, without representing any risk to users by operating at low voltage (48V). \*\*It includes a plastic cover to cover the free surface between luminaires and two end caps\*\*.

## Product data

| Nominal Voltage (V)   | 48V                |
|-----------------------|--------------------|
| Dimensions (mm) Lxlxh | 1000 x 64.3 x 53.7 |
| Material              | Aluminium          |
| Use Outdoor           | No                 |
| IP                    | IP20               |
| Certificates          | CE, ROHS           |
| Warranty              | 3 years            |
| Mounting              | Recessed           |
| Track Type            | Magnetic           |