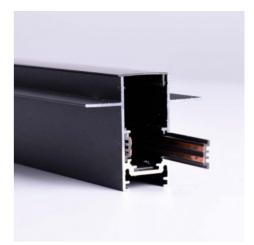

## Ref. CME-100

20 mmrecessed magnetic rail made of high quality aluminum, available in black and white color. It allows to place magnetic LED spotlights in a very simple way, according to the needs of each project. It offers numerous configuration possibilities and can be installed both in ceilings and plasterboard walls, without representing any risk to users by operating at low voltage (48V). \*\*It includes a plastic cover to cover the free surface between luminaires and two end caps\*\*.

## Product data

| Nominal Voltage (V)   | 48V                |
|-----------------------|--------------------|
| Dimensions (mm) Lxlxh | 1000 x 64.3 x 53.7 |
| Material              | Aluminium          |
| Use Outdoor           | No                 |
| IP                    | IP20               |
| Certificates          | CE, ROHS           |
| Warranty              | 3 years            |
| Mounting              | Recessed           |
| Track Type            | Magnetic           |