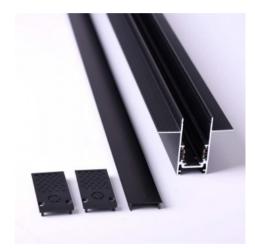

## Ref. CME-100

20 mmrecessed magnetic rail made of high quality aluminum, available in black and white color. It allows to place magnetic LED spotlights in a very simple way, according to the needs of each project. It offers numerous configuration possibilities and can be installed both in ceilings and plasterboard walls, without representing any risk to users by operating at low voltage (48V). \*\*It includes a plastic cover to cover the free surface between luminaires and two end caps\*\*.

## Product data

| Nominal Voltage (V)   | 48V                |
|-----------------------|--------------------|
| Dimensions (mm) Lxlxh | 1000 x 64.3 x 53.7 |
| Material              | Aluminium          |
| Use Outdoor           | No                 |
| IP                    | IP20               |
| Certificates          | CE, ROHS           |
| Warranty              | 3 years            |
| Mounting              | Recessed           |
| Track Type            | Magnetic           |