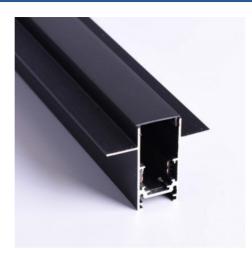

## Ref. CME-100

20 mmrecessed magnetic rail made of high quality aluminum, available in black and white color. It allows to place magnetic LED spotlights in a very simple way, according to the needs of each project. It offers numerous configuration possibilities and can be installed both in ceilings and plasterboard walls, without representing any risk to users by operating at low voltage (48V). \*\*It includes a plastic cover to cover the free surface between luminaires and two end caps\*\*.

## Product data

| Nominal Voltage (V)   | 48V                |
|-----------------------|--------------------|
| Dimensions (mm) Lxlxh | 1000 x 64.3 x 53.7 |
| Material              | Aluminium          |
| Use Outdoor           | No                 |
| IP                    | IP20               |
| Certificates          | CE, ROHS           |
| Warranty              | 3 years            |
| Mounting              | Recessed           |
| Track Type            | Magnetic           |